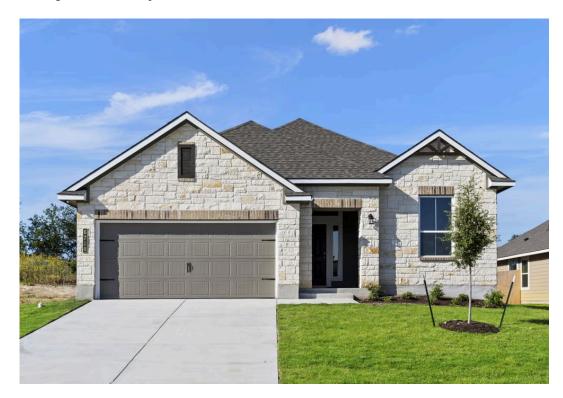

## 1630 Wellborn Drive TEMPLE, TX 76502

**Northgate Community** 

PRICE:

\$324,700

2.043 Ft<sup>2</sup>

4 Bedrooms

→ 3 Bathrooms

2 Car Garage

Some images shown may be from a previously built Stylecraft home of similar design. Actual options, colors, and selections may vary. Contact us for details!

This 4 bedroom, 3 bath home is exactly what you've been looking for. Featuring a secondary bedroom suite, it's the perfect home for a multi-generational family, those looking for a private space for guests, or added privacy for one of your children. With walk-in closets in every bedroom and dual walk-in closets in the primary, you won't run out of storage space. Walk into your open concept living area, where you'll have more than enough room to cuddle up or host all of your friends and family.