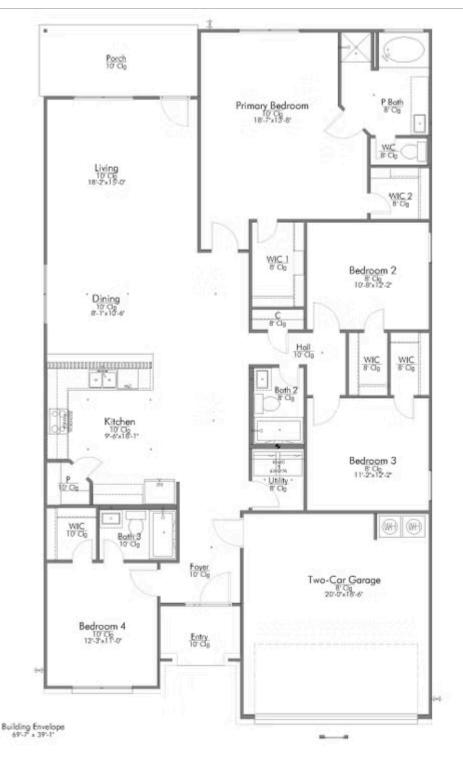

Some images shown may be from a previously built Stylecraft home of similar design. Actual options, colors, and selections may vary. Contact us for details!

This 4 bedroom, 3 bath home is exactly what you've been looking for. Featuring a secondary bedroom suite, it's the perfect home for a multi-generational family, those looking for a private space for guests, or added privacy for one of your children. With walk-in closets in every bedroom and dual walk-in closets in the primary, you won't run out of storage space. Walk into your open concept living area, where you'll have more than enough room to cuddle up or host all of your friends and family.

Additional options included: Stainless steel appliances, upper cabinets above washer and dryer in the utility room, Level 2 granite