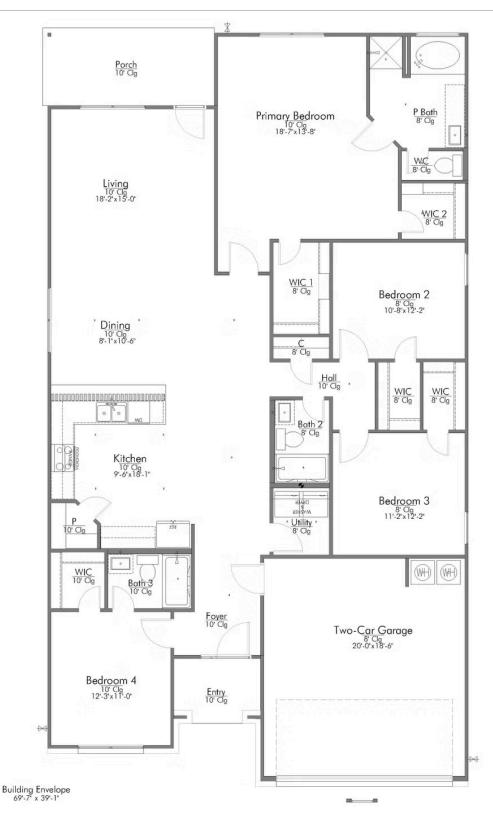

## The 2082 Northgate Community

Some images shown may be from a previously built Stylecraft home of similar design. Actual options, colors, and selections may vary. Contact us for details!

This 4 bedroom, 3 bath home is exactly what you've been looking for. Featuring a secondary bedroom suite, it's the perfect home for a multi-generational family, those looking for a private space for guests, or added privacy for one of your children. With walk-in closets in every bedroom and dual walk-in closets in the primary, you won't run out of storage space. Walk into your open concept living area, where you'll have more than enough room to cuddle up or host all of your friends and family.

## The 2082 Northgate Community