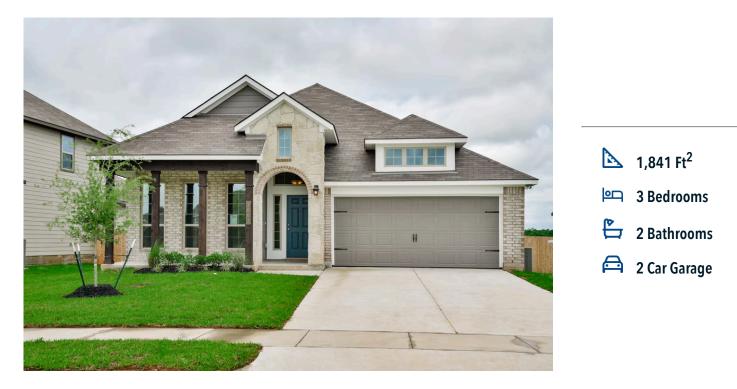

## Some images shown may be from a previously built Stylecraft home of similar design. Actual options, colors, and selections may vary. Contact us for details!

If charm and elegance are what you're looking for - Welcome Home! A favorite of many, the 1818 has several features that make it stand out from the rest. From the moment you lay eyes on the exterior, you're captivated. Interior features include dual living areas to use as you choose, a large kitchen with a granite-topped island that is open through the dining and living room, stunning windows flowing with natural light, an optional study alcove, and a spacious master suite.

Additional options included: 42" upper cabinets, stainless steel appliances, and painted cabinets