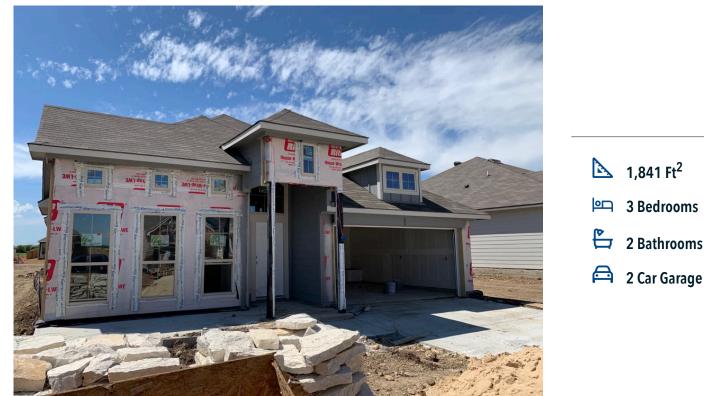

Northgate Community

Some images shown may be from a previously built Stylecraft home of similar design. Actual options, colors, and selections may vary. Contact us for details!

If charm and elegance are what you're looking for – Welcome home! A favorite of many, the 1818 has several features that make it stand out from the rest. From the moment your eyes catch the stunning exterior, you're captivated. Interior features include dual living areas to use as you choose, a large kitchen with granite-topped island that is open through the dining and living room, stunning windows flowing with natural light, an optional study alcove, and a spacious master suite. Stylecraft's selections round out everything that make this floor plan so special.