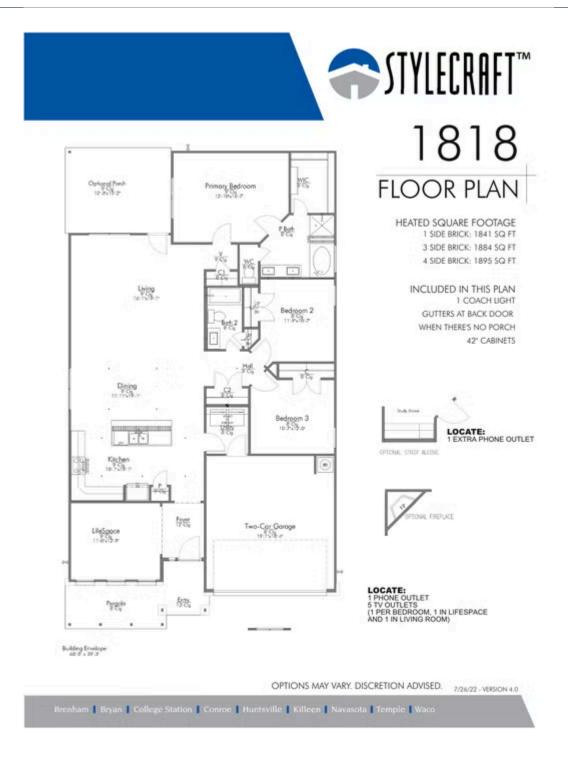

## **Northgate Community**

1,841 Ft<sup>2</sup>

3 Bedrooms

2 Bathrooms

2 Car Garage

Some images shown may be from a previously built Stylecraft home of similar design. Actual options, colors, and selections may vary. Contact us for details!

If charm and elegance are what you're looking for – Welcome home! A favorite of many, the 1818 has several features that make it stand out from the rest. From the moment your eyes catch the stunning exterior, you're captivated. Interior features include dual living areas to use as you choose, a large kitchen with granite-topped island that is open through the dining and living room, stunning windows flowing with natural light, an optional study alcove, and a spacious primary suite. Stylecraft's selections round out everything that make this floor plan so special.