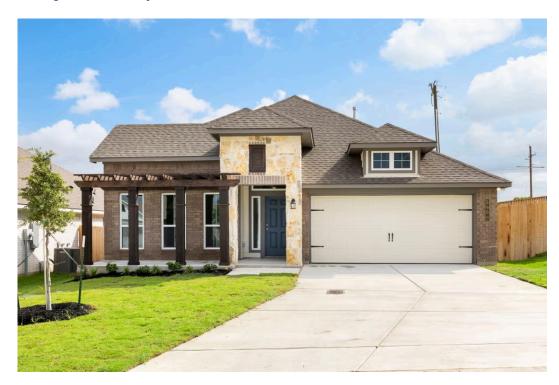

## 1631 Wellborn Drive TEMPLE, TX 76502

## **Northgate Community**

1,841 Ft<sup>2</sup>

3 Bedrooms

2 Bathrooms

2 Car Garage

Some images shown may be from a previously built Stylecraft home of similar design. Actual options, colors, and selections may vary. Contact us for details!

If charm and elegance are what you're looking for – Welcome home! A favorite of many, the 1818 has several features that make it stand out from the rest. From the moment your eyes catch the stunning exterior, you're captivated. Interior features include dual living areas to use as you choose, a large kitchen with granite-topped island that is open through the dining and living room, stunning windows flowing with natural light, an optional study alcove, and a spacious primary suite. Stylecraft's selections round out everything that make this floor plan so special.