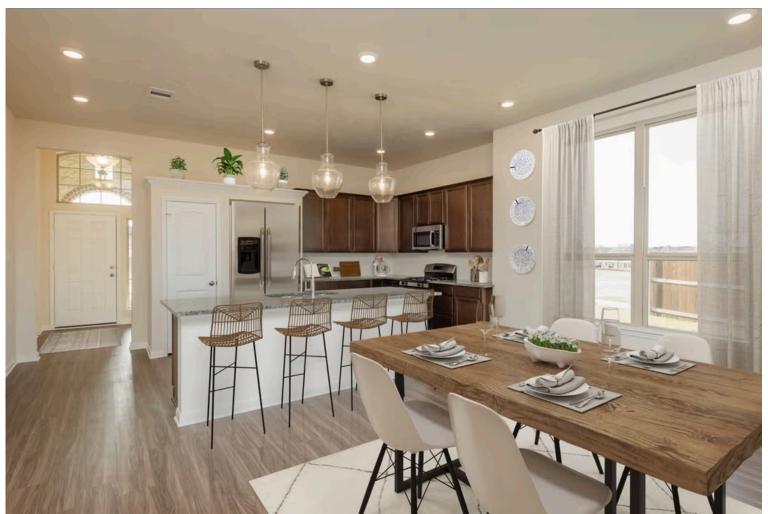

Some images shown may be from a previously built Stylecraft home of similar design. Actual options, colors, and selections may vary. Contact us for details!

If charm and elegance are what you're looking for – Welcome home! A favorite of many, the 1818 has several features that make it stand out from the rest. From the moment your eyes catch the stunning exterior, you're captivated. Interior features include dual living areas to use as you choose, a large kitchen with granite-topped island that is open through the dining and living room, stunning windows flowing with natural light, an optional study alcove, and a spacious primary suite. Stylecraft's selections round out everything that make this floor plan so special.

Additional options included: Stainless steel appliances, a decorative tile backsplash, Level 2 granite throughout, and pendant lighting in the kitchen