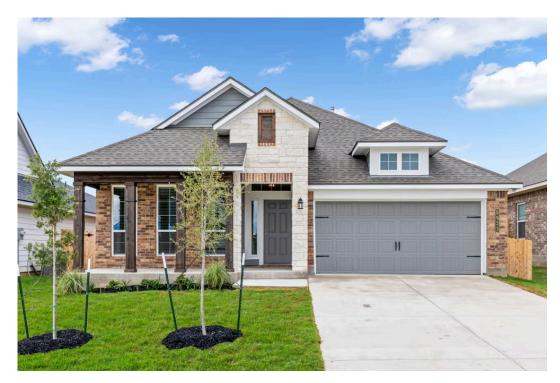

# 7837 Krenek Tap Drive TEMPLE, TX 76502

**Northgate Community** 

PRICE:

\$322,900

1,841 Ft<sup>2</sup>

3 Bedrooms

2 Bathrooms

2 Car Garage

Some images shown may be from a previously built Stylecraft home of similar design. Actual options, colors, and selections may vary. Contact us for details!

If charm and elegance are what you're looking for – Welcome home! A favorite of many, the 1818 has several features that make it stand out from the rest. From the moment your eyes catch the stunning exterior, you're captivated. Interior features include dual living areas to use as you choose, a large kitchen with granite-topped island that is open through the dining and living room, stunning windows flowing with natural light, an optional study alcove, and a spacious primary suite. Stylecraft's selections round out everything that make this floor plan so special.