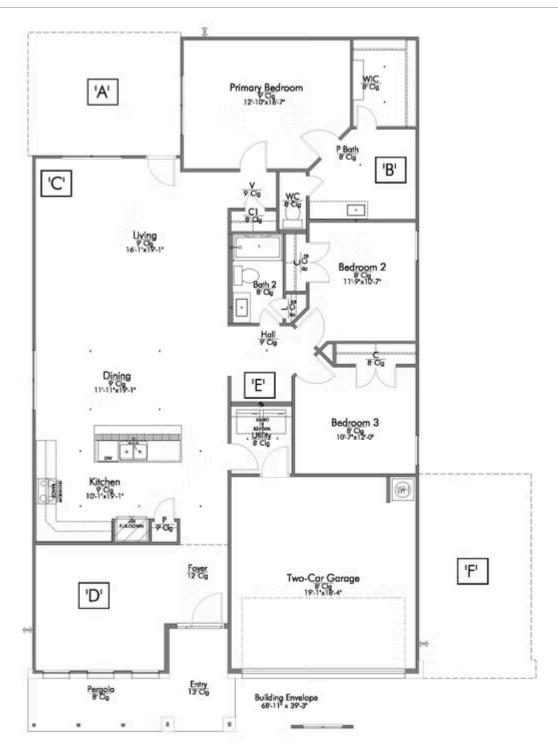

Some images shown may be from a previously built Stylecraft home of similar design. Actual options, colors, and selections may vary. Contact us for details!

If charm and elegance are what you're looking for – Welcome home! A favorite of many, the 1818 has several features that make it stand out from the rest. From the moment your eyes catch the stunning exterior, you're captivated. Interior features include dual living areas to use as you choose, a large kitchen with granite-topped island that is open through the dining and living room, stunning windows flowing with natural light, an optional study alcove, and a spacious primary suite. Stylecraft's selections round out everything that make this floor plan so special.

Additional Options Included: Stainless Steel Appliances, Kitchen is Prewired for Pendant Lighting, Two Exterior Coach Lights, an Upgraded Shower, a Converted Life Space to a Study, Operable Windows in Common Areas, Two Exterior Flood Lights, Additional LED Recessed Lighting, and an Additional 110V Outlet