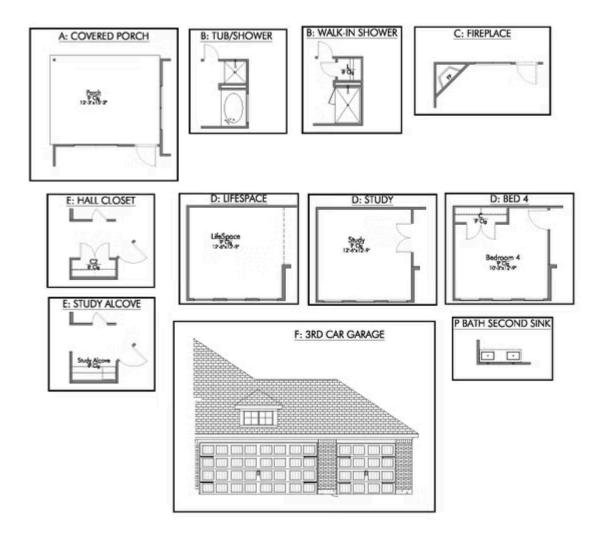

Some images shown may be from a previously built Stylecraft home of similar design. Actual options, colors, and selections may vary. Contact us for details!

If charm and elegance are what you're looking for – Welcome home! A favorite of many, the 1818 has several features that make it stand out from the rest. From the moment your eyes catch the stunning exterior, you're captivated. Interior features include dual living areas to use as you choose, a large kitchen with granite-topped island that is open through the dining and living room, stunning windows flowing with natural light, an optional study alcove, and a spacious primary suite. Stylecraft's selections round out everything that make this floor plan so special.

Additional Options Included: Stainless Steel Appliances, Kitchen is Prewired for Pendant Lighting, Two Exterior Coach Lights, an Upgraded Shower, a Converted Life Space to a Study, Operable Windows in Common Areas, Two Exterior Flood Lights, Additional LED Recessed Lighting, and an Additional 110V Outlet