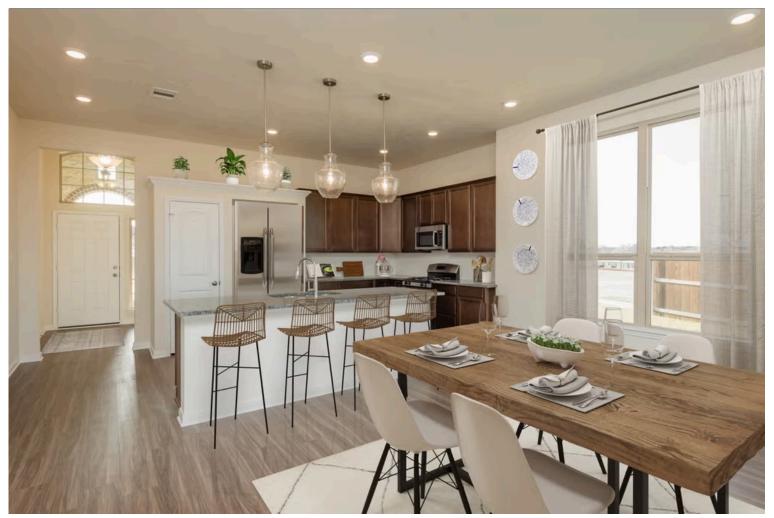

Some images shown may be from a previously built Stylecraft home of similar design. Actual options, colors, and selections may vary. Contact us for details!

If charm and elegance are what you're looking for – Welcome home! A favorite of many, the 1818 has several features that make it stand out from the rest. From the moment your eyes catch the stunning exterior, you're captivated. Interior features include dual living areas to use as you choose, a large kitchen with granite-topped island that is open through the dining and living room, stunning windows flowing with natural light, an optional study alcove, and a spacious primary suite. Stylecraft's selections round out everything that make this floor plan so special.

Additional Options Included: Stainless Steel Appliances, Kitchen is Prewired for Pendant Lighting, Two Exterior Coach Lights, an Upgraded Shower, a Converted Life Space to a Study, Operable Windows in Common Areas, Two Exterior Flood Lights, Additional LED Recessed Lighting, and an Additional 110V Outlet