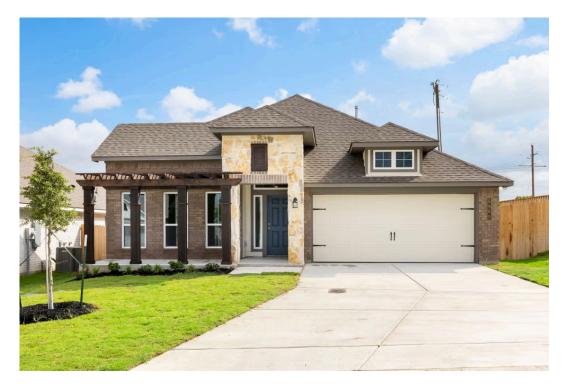

# 7828 Krenek Tap Drive TEMPLE, TX 76502

**Northgate Community** 

PRICE:

\$326,300

1,841 Ft<sup>2</sup>

º□ 3 Bedrooms

2 Bathrooms

2 Car Garage

Some images shown may be from a previously built Stylecraft home of similar design. Actual options, colors, and selections may vary. Contact us for details!

If charm and elegance are what you're looking for – Welcome home! A favorite of many, the 1818 has several features that make it stand out from the rest. From the moment your eyes catch the stunning exterior, you're captivated. Interior features include dual living areas to use as you choose, a large kitchen with granite-topped island that is open through the dining and living room, stunning windows flowing with natural light, an optional study alcove, and a spacious primary suite. Stylecraft's selections round out everything that make this floor plan so special.