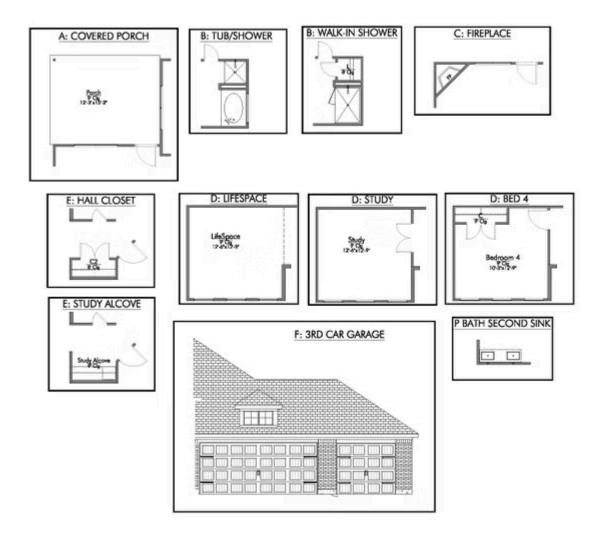

Some images shown may be from a previously built Stylecraft home of similar design. Actual options, colors, and selections may vary. Contact us for details!

If charm and elegance are what you're looking for – Welcome home! A favorite of many, the 1818 has several features that make it stand out from the rest. From the moment your eyes catch the stunning exterior, you're captivated. Interior features include dual living areas to use as you choose, a large kitchen with granite-topped island that is open through the dining and living room, stunning windows flowing with natural light, an optional study alcove, and a spacious primary suite. Stylecraft's selections round out everything that make this floor plan so special.

Additional Options Included: An Additional Full Bedroom, Stainless Steel Appliances, Painted Cabinets Throughout, a Level 2 Decorative Tile Backsplash, Level 2 Granite Countertops Throughout, Two Exterior Coach Lights, and Kitchen is Prewired for Pendant lighting