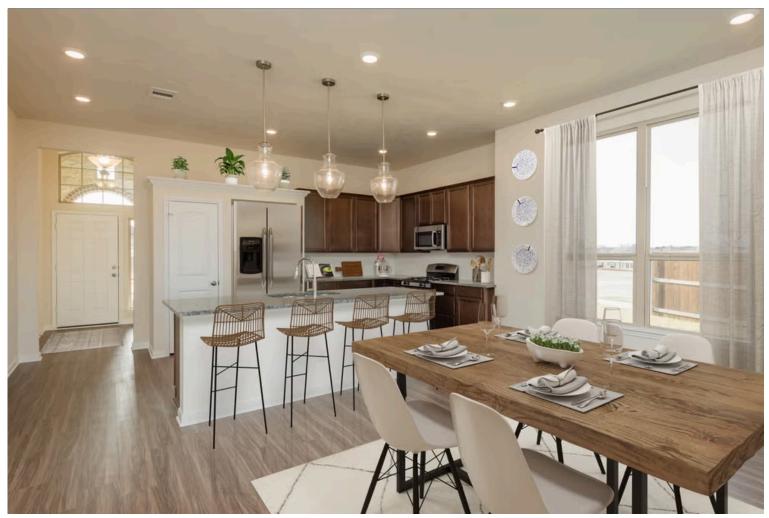

Some images shown may be from a previously built Stylecraft home of similar design. Actual options, colors, and selections may vary. Contact us for details!

If charm and elegance are what you're looking for – Welcome home! A favorite of many, the 1818 has several features that make it stand out from the rest. From the moment your eyes catch the stunning exterior, you're captivated. Interior features include dual living areas to use as you choose, a large kitchen with granite-topped island that is open through the dining and living room, stunning windows flowing with natural light, an optional study alcove, and a spacious primary suite. Stylecraft's selections round out everything that make this floor plan so special.

Additional Options Included: An Additional Full Bedroom, Stainless Steel Appliances, Painted Cabinets Throughout, a Level 2 Decorative Tile Backsplash, Level 2 Granite Countertops Throughout, Two Exterior Coach Lights, and Kitchen is Prewired for Pendant lighting