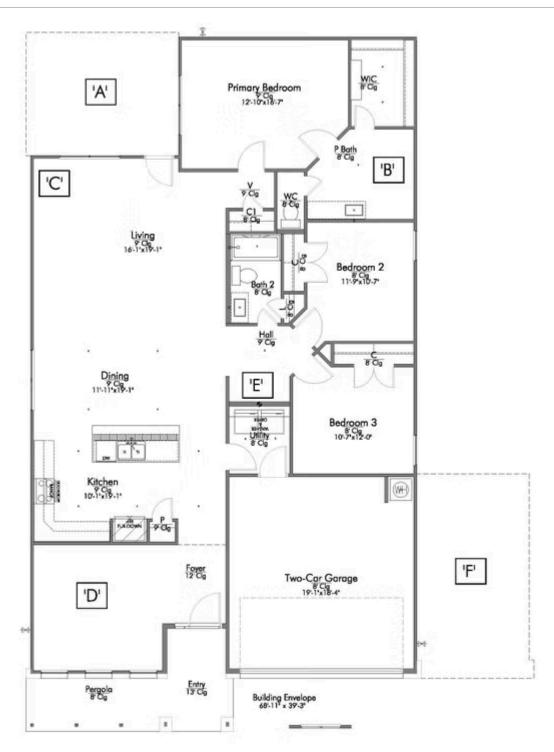

Some images shown may be from a previously built Stylecraft home of similar design. Actual options, colors, and selections may vary. Contact us for details!

If charm and elegance are what you're looking for – Welcome home! A favorite of many, the 1818 has several features that make it stand out from the rest. From the moment your eyes catch the stunning exterior, you're captivated. Interior features include dual living areas to use as you choose, a large kitchen with granite-topped island that is open through the dining and living room, stunning windows flowing with natural light, an optional study alcove, and a spacious primary suite. Stylecraft's selections round out everything that make this floor plan so special.

Additional Options Included: An Additional Full Bedroom, Stainless Steel Appliances, Painted Cabinets Throughout, a Level 2 Decorative Tile Backsplash, Level 2 Granite Countertops Throughout, Two Exterior Coach Lights, and Kitchen is Prewired for Pendant lighting