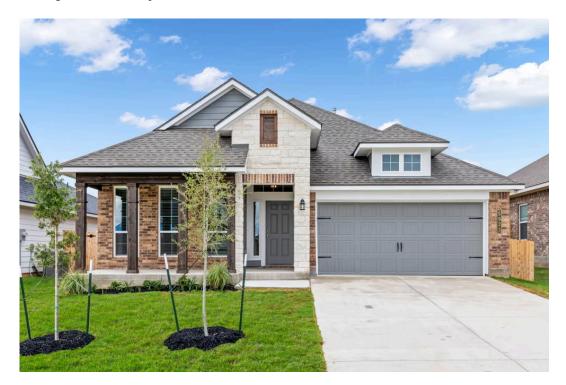

# 7819 Krenek Tap Drive TEMPLE, TX 76502

**Northgate Community** 

PRICE:

\$323,500

1.841 Ft<sup>2</sup>

4 Bedrooms

2 Bathrooms

2 Car Garage

Some images shown may be from a previously built Stylecraft home of similar design. Actual options, colors, and selections may vary. Contact us for details!

If charm and elegance are what you're looking for – Welcome home! A favorite of many, the 1818 has several features that make it stand out from the rest. From the moment your eyes catch the stunning exterior, you're captivated. Interior features include dual living areas to use as you choose, a large kitchen with granite-topped island that is open through the dining and living room, stunning windows flowing with natural light, an optional study alcove, and a spacious primary suite. Stylecraft's selections round out everything that make this floor plan so special.