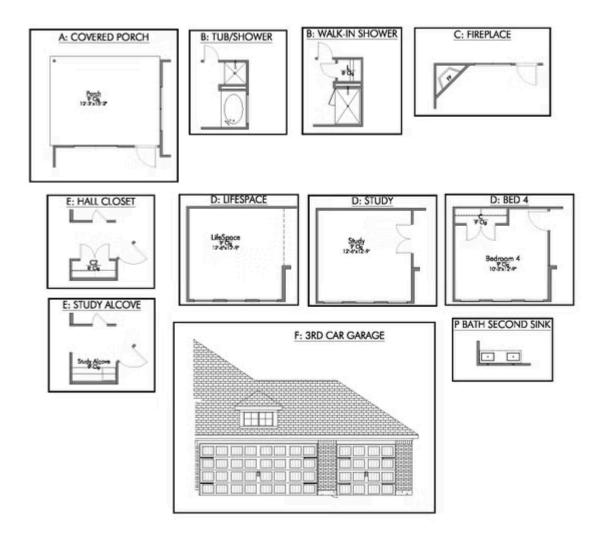

Additional Options Included: Stainless Steel Appliances, Quartz Countertops Throughout, Kitchen is Prewired for Pendant Lighting, Single Basin Kitchen Sink, a Converted Life Space to a Study, and 1-Lite Inserts to Twin Doors