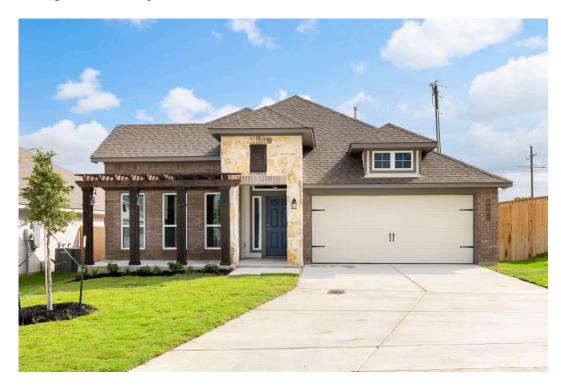

# 7814 Harvey Drive TEMPLE, TX 76502

**Northgate Community** 

PRICE:

\$324,400

<u>A</u> 1.

1,841 Ft<sup>2</sup>

2□ 3 Bedrooms

- 5 Dealoonis

→ 2 Bathrooms

2 Car Garage

Some images shown may be from a previously built Stylecraft home of similar design. Actual options, colors, and selections may vary. Contact us for details!

If charm and elegance are what you're looking for – Welcome home! A favorite of many, the 1818 has several features that make it stand out from the rest. From the moment your eyes catch the stunning exterior, you're captivated. Interior features include dual living areas to use as you choose, a large kitchen with granite-topped island that is open through the dining and living room, stunning windows flowing with natural light, an optional study alcove, and a spacious primary suite. Stylecraft's selections round out everything that make this floor plan so special.