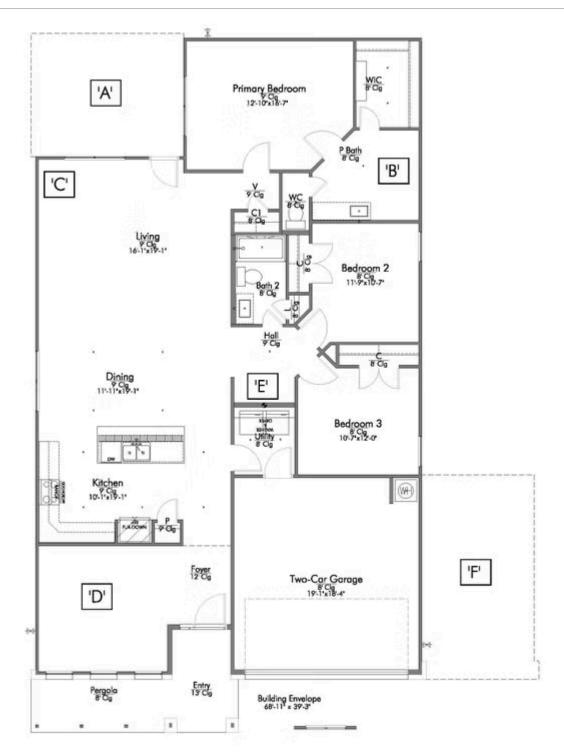

→ 2 Bathrooms

2 Car Garage

Some images shown may be from a previously built Stylecraft home of similar design. Actual options, colors, and selections may vary. Contact us for details!

If charm and elegance are what you're looking for – Welcome home! A favorite of many, the 1818 has several features that make it stand out from the rest. From the moment your eyes catch the stunning exterior, you're captivated. Interior features include dual living areas to use as you choose, a large kitchen with granite-topped island that is open through the dining and living room, stunning windows flowing with natural light, an optional study alcove, and a spacious primary suite. Stylecraft's selections round out everything that make this floor plan so special.

Additional Options Included: Stainless Steel Appliances, Quartz Countertops Throughout, Kitchen is Prewired for Pendant Lighting, Single Basin Kitchen Sink, a Converted Life Space to a Study, and 1-Lite Inserts to Twin Doors