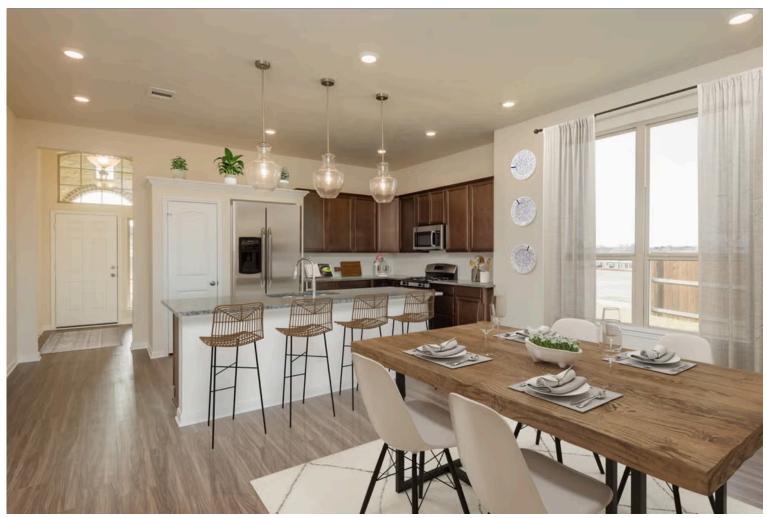

→ 2 Bathrooms

2 Car Garage

Some images shown may be from a previously built Stylecraft home of similar design. Actual options, colors, and selections may vary. Contact us for details!

If charm and elegance are what you're looking for – Welcome home! A favorite of many, the 1818 has several features that make it stand out from the rest. From the moment your eyes catch the stunning exterior, you're captivated. Interior features include dual living areas to use as you choose, a large kitchen with granite-topped island that is open through the dining and living room, stunning windows flowing with natural light, an optional study alcove, and a spacious primary suite. Stylecraft's selections round out everything that make this floor plan so special.

Additional Options Included: Stainless Steel Appliances, Quartz Countertops Throughout, Kitchen is Prewired for Pendant Lighting, Single Basin Kitchen Sink, a Converted Life Space to a Study, and 1-Lite Inserts to Twin Doors