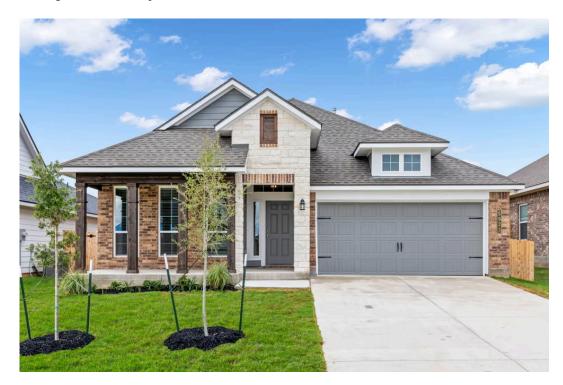

# 2307 Koppe Tap Lane TEMPLE, TX 76502

**Northgate Community** 

PRICE:

\$321,500

1,841 Ft<sup>2</sup>

□ 3 Bedrooms

2 Bathrooms

2 Car Garage

Some images shown may be from a previously built Stylecraft home of similar design. Actual options, colors, and selections may vary. Contact us for details!

If charm and elegance are what you're looking for – Welcome home! A favorite of many, the 1818 has several features that make it stand out from the rest. From the moment your eyes catch the stunning exterior, you're captivated. Interior features include dual living areas to use as you choose, a large kitchen with granite-topped island that is open through the dining and living room, stunning windows flowing with natural light, an optional study alcove, and a spacious primary suite. Stylecraft's selections round out everything that make this floor plan so special.