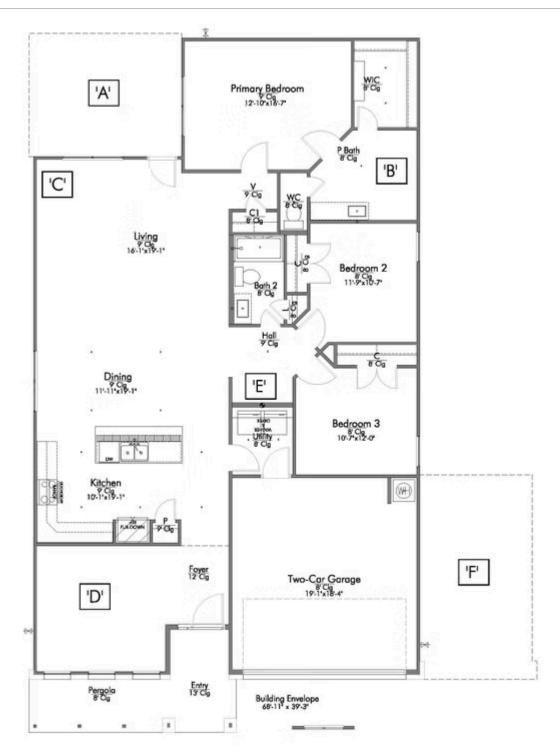

Some images shown may be from a previously built Stylecraft home of similar design. Actual options, colors, and selections may vary. Contact us for details!

If charm and elegance are what you're looking for – Welcome home! A favorite of many, the 1818 has several features that make it stand out from the rest. From the moment your eyes catch the stunning exterior, you're captivated. Interior features include dual living areas to use as you choose, a large kitchen with granite-topped island that is open through the dining and living room, stunning windows flowing with natural light, an optional study alcove, and a spacious primary suite. Stylecraft's selections round out everything that make this floor plan so special.