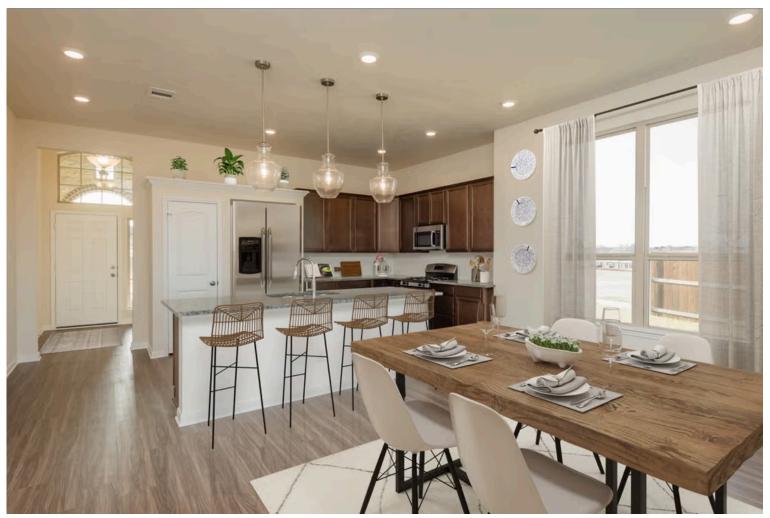

Some images shown may be from a previously built Stylecraft home of similar design. Actual options, colors, and selections may vary. Contact us for details!

If charm and elegance are what you're looking for – Welcome home! A favorite of many, the 1818 has several features that make it stand out from the rest. From the moment your eyes catch the stunning exterior, you're captivated. Interior features include dual living areas to use as you choose, a large kitchen with granite-topped island that is open through the dining and living room, stunning windows flowing with natural light, an optional study alcove, and a spacious primary suite. Stylecraft's selections round out everything that make this floor plan so special.

Additional Options Included: Stainless Steel Appliances, Level 2 Granite Countertops, Level 2 Granite Backsplash, Kitchen is Prewired for Pendant Lighting, One Exterior Flood Light, and Additional LED Recessed Lighting,