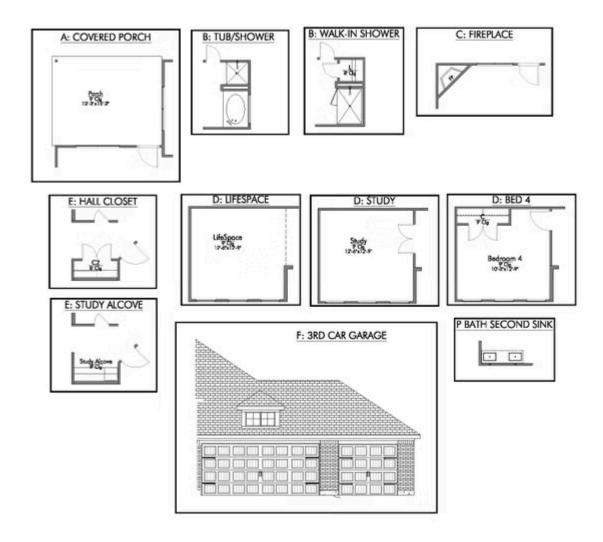

Some images shown may be from a previously built Stylecraft home of similar design. Actual options, colors, and selections may vary. Contact us for details!

If charm and elegance are what you're looking for – Welcome home! A favorite of many, the 1818 has several features that make it stand out from the rest. From the moment your eyes catch the stunning exterior, you're captivated. Interior features include dual living areas to use as you choose, a large kitchen with granite-topped island that is open through the dining and living room, stunning windows flowing with natural light, an optional study alcove, and a spacious primary suite. Stylecraft's selections round out everything that make this floor plan so special.