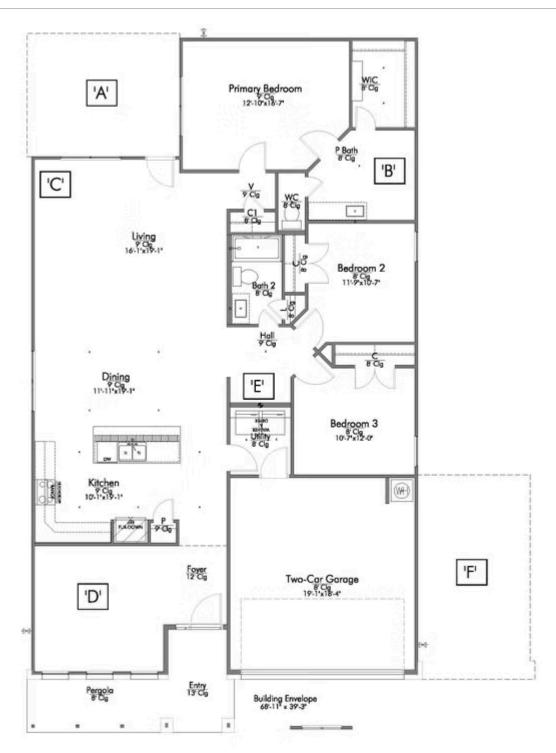

Some images shown may be from a previously built Stylecraft home of similar design. Actual options, colors, and selections may vary. Contact us for details!

If charm and elegance are what you're looking for – Welcome home! A favorite of many, the 1818 has several features that make it stand out from the rest. From the moment your eyes catch the stunning exterior, you're captivated. Interior features include dual living areas to use as you choose, a large kitchen with granite-topped island that is open through the dining and living room, stunning windows flowing with natural light, an optional study alcove, and a spacious primary suite. Stylecraft's selections round out everything that make this floor plan so special.

Additional Options Included: An Additional Full Bedroom, Stainless Steel Appliances, a Decorative Tile Backsplash, Level 2 Granite Throughout, Pendant Lighting in the Kitchen, and a Single Basin Kitchen Sink