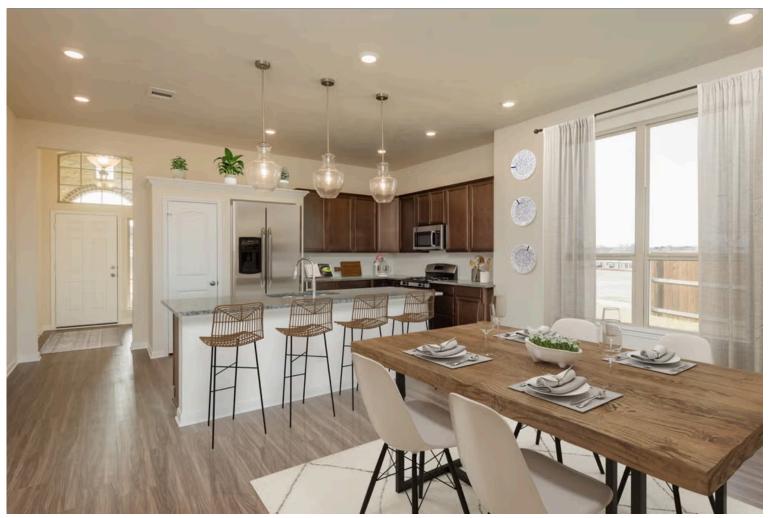

Some images shown may be from a previously built Stylecraft home of similar design. Actual options, colors, and selections may vary. Contact us for details!

If charm and elegance are what you're looking for – Welcome home! A favorite of many, the 1818 has several features that make it stand out from the rest. From the moment your eyes catch the stunning exterior, you're captivated. Interior features include dual living areas to use as you choose, a large kitchen with granite-topped island that is open through the dining and living room, stunning windows flowing with natural light, an optional study alcove, and a spacious primary suite. Stylecraft's selections round out everything that make this floor plan so special.

Additional Options Included: An Additional Full Bedroom, Stainless Steel Appliances, a Decorative Tile Backsplash, Level 2 Granite Throughout, Pendant Lighting in the Kitchen, and a Single Basin Kitchen Sink