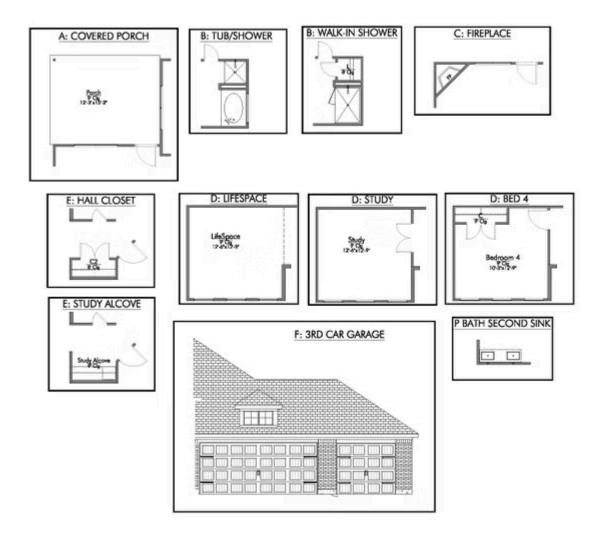

Some images shown may be from a previously built Stylecraft home of similar design. Actual options, colors, and selections may vary. Contact us for details!

If charm and elegance are what you're looking for – Welcome home! A favorite of many, the 1818 has several features that make it stand out from the rest. From the moment your eyes catch the stunning exterior, you're captivated. Interior features include dual living areas to use as you choose, a large kitchen with granite-topped island that is open through the dining and living room, stunning windows flowing with natural light, an optional study alcove, and a spacious primary suite. Stylecraft's selections round out everything that make this floor plan so special.

Additional Options Included: An Additional Full Bedroom, Stainless Steel Appliances, a Decorative Tile Backsplash, Level 2 Granite Throughout, Pendant Lighting in the Kitchen, and a Single Basin Kitchen Sink