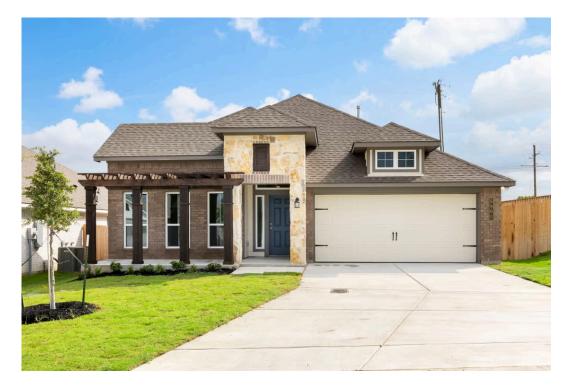

# 2215 Helena Drive TEMPLE, TX 76502

#### **Northgate Community**

PRICE:

\$324,200

1,841 Ft<sup>2</sup>

<u>Ф</u>

4 Bedrooms

2 Bathrooms

2 Car Garage

Some images shown may be from a previously built Stylecraft home of similar design. Actual options, colors, and selections may vary. Contact us for details!

If charm and elegance are what you're looking for – Welcome home! A favorite of many, the 1818 has several features that make it stand out from the rest. From the moment your eyes catch the stunning exterior, you're captivated. Interior features include dual living areas to use as you choose, a large kitchen with granite-topped island that is open through the dining and living room, stunning windows flowing with natural light, an optional study alcove, and a spacious primary suite. Stylecraft's selections round out everything that make this floor plan so special.