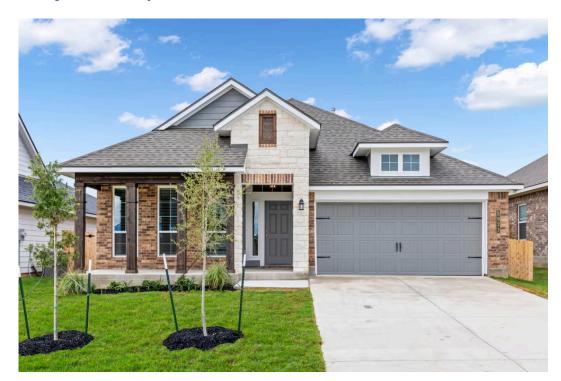

## 1806 Wellborn Drive TEMPLE, TX 76502

**Northgate Community** 

1,841 Ft<sup>2</sup>

□□ 3 Bedrooms

2 Bathrooms

a Car Garage

Some images shown may be from a previously built Stylecraft home of similar design. Actual options, colors, and selections may vary. Contact us for details!

If charm and elegance are what you're looking for – Welcome home! A favorite of many, the 1818 has several features that make it stand out from the rest. From the moment your eyes catch the stunning exterior, you're captivated. Interior features include dual living areas to use as you choose, a large kitchen with granite-topped island that is open through the dining and living room, stunning windows flowing with natural light, an optional study alcove, and a spacious primary suite. Stylecraft's selections round out everything that make this floor plan so special.