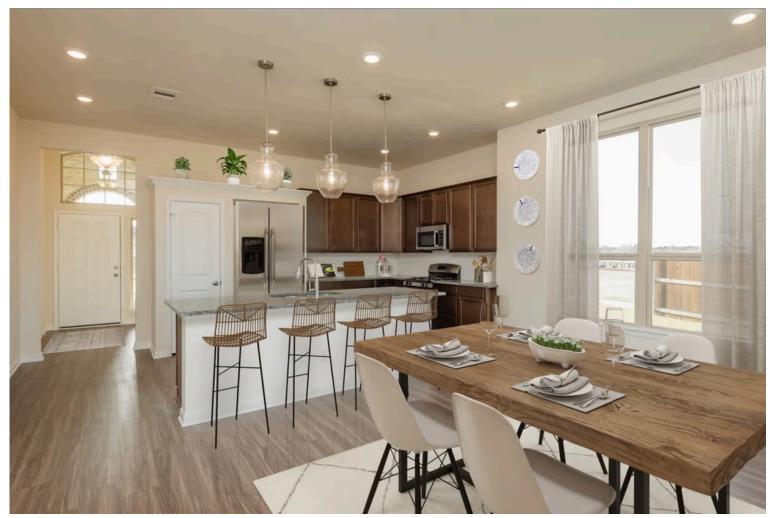

If charm and elegance are what you're looking for – Welcome home! A favorite of many, the 1818 has several features that make it stand out from the rest. From the moment your eyes catch the stunning exterior, you're captivated. Interior features include dual living areas to use as you choose, a large kitchen with granite-topped island that is open through the dining and living room, stunning windows flowing with natural light, an optional study alcove, and a spacious primary suite. Stylecraft's selections round out everything that make this floor plan so special.