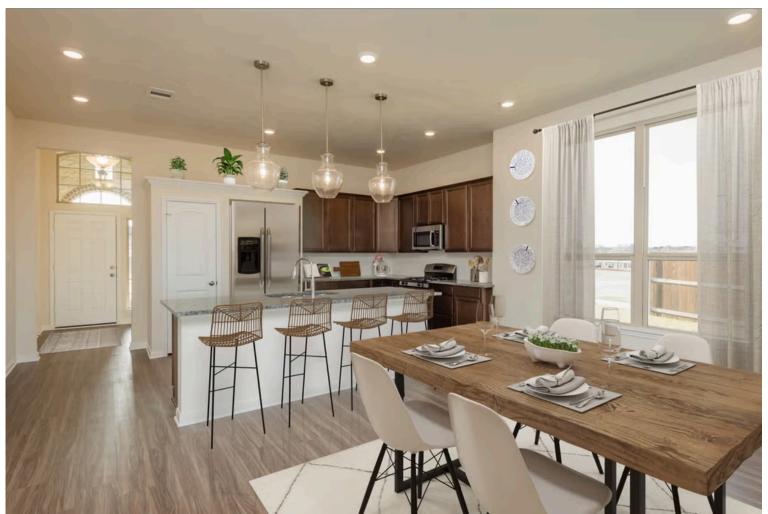

# Some images shown may be from a previously built Stylecraft home of similar design. Actual options, colors, and selections may vary. Contact us for details!

If charm and elegance are what you're looking for – Welcome home! A favorite of many, the 1818 has several features that make it stand out from the rest. From the moment your eyes catch the stunning exterior, you're captivated. Interior features include dual living areas to use as you choose, a large kitchen with granite-topped island that is open through the dining and living room, stunning windows flowing with natural light, an optional study alcove, and a spacious primary suite. Stylecraft's selections round out everything that make this floor plan so special.

Additional options included: Stainless steel appliances, kitchen is prewired for pendant lighting, Life Space converted to Study with twin French doors, and integral miniblinds in the rear door