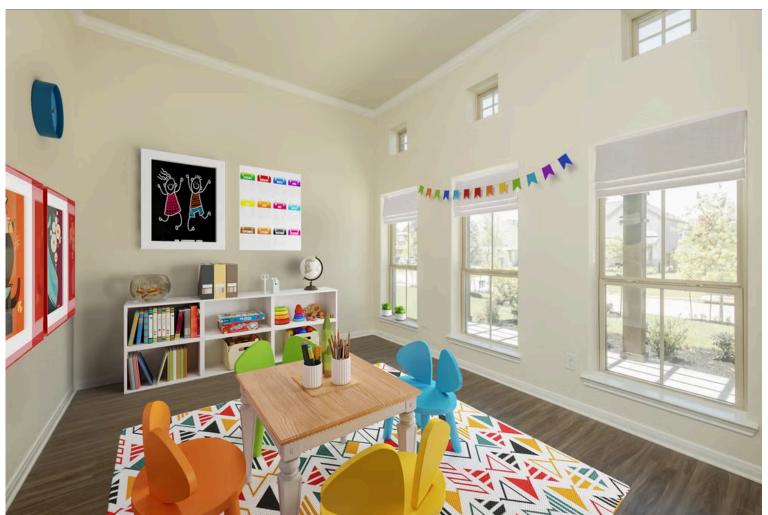

# Some images shown may be from a previously built Stylecraft home of similar design. Actual options, colors, and selections may vary. Contact us for details!

If charm and elegance are what you're looking for – Welcome home! A favorite of many, the 1818 has several features that make it stand out from the rest. From the moment your eyes catch the stunning exterior, you're captivated. Interior features include dual living areas to use as you choose, a large kitchen with granite-topped island that is open through the dining and living room, stunning windows flowing with natural light, an optional study alcove, and a spacious primary suite. Stylecraft's selections round out everything that make this floor plan so special.

Additional options included: Stainless steel appliances, kitchen is prewired for pendant lighting, Life Space converted to Study with twin French doors, and integral miniblinds in the rear door