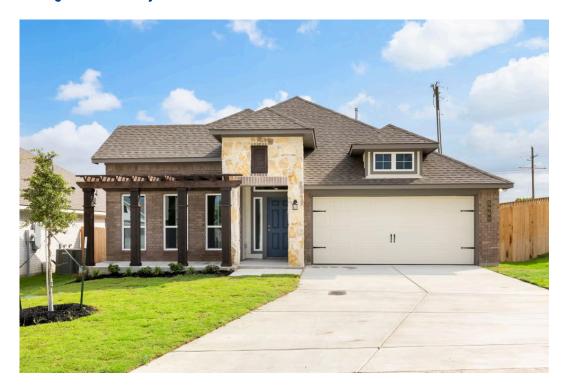

## 1642 Wellborn Drive TEMPLE, TX 76502

#### **Northgate Community**

1,841 Ft<sup>2</sup>

3 Bedrooms

2 Bathrooms

2 Car Garage

# Some images shown may be from a previously built Stylecraft home of similar design. Actual options, colors, and selections may vary. Contact us for details!

If charm and elegance are what you're looking for – Welcome home! A favorite of many, the 1818 has several features that make it stand out from the rest. From the moment your eyes catch the stunning exterior, you're captivated. Interior features include dual living areas to use as you choose, a large kitchen with granite-topped island that is open through the dining and living room, stunning windows flowing with natural light, an optional study alcove, and a spacious primary suite. Stylecraft's selections round out everything that make this floor plan so special.