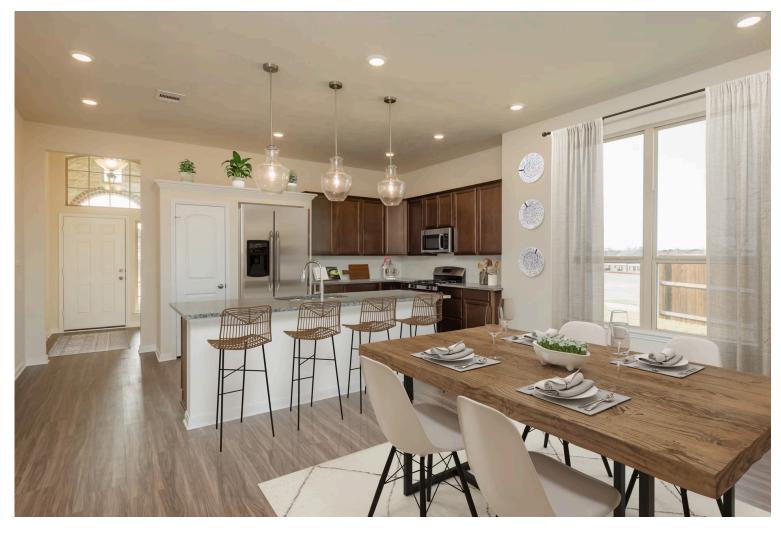

## The 1818 Northgate Community

Some images shown may be from a previously built Stylecraft home of similar design. Actual options, colors, and selections may vary. Contact us for details!

If charm and elegance are what you're looking for – Welcome home! A favorite of many, the 1818 has several features that make it stand out from the rest. From the moment your eyes catch the stunning exterior, you're captivated. Interior features include dual living areas to use as you choose, a large kitchen with granite-topped island that is open through the dining and living room, stunning windows flowing with natural light, an optional study alcove, and a spacious primary suite. Stylecraft's selections round out everything that make this floor plan so special.