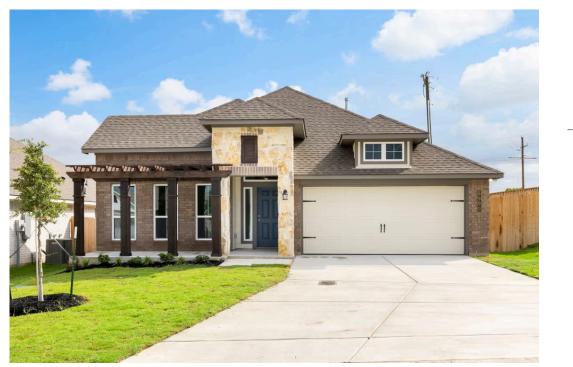

## The 1818 Northgate Community

Some images shown may be from a previously built Stylecraft home of similar design. Actual options, colors, and selections may vary. Contact us for details!

If charm and elegance are what you're looking for – Welcome home! A favorite of many, the 1818 has several features that make it stand out from the rest. From the moment your eyes catch the stunning exterior, you're captivated. Interior features include dual living areas to use as you choose, a large kitchen with granite-topped island that is open through the dining and living room, stunning windows flowing with natural light, an optional study alcove, and a spacious primary suite. Stylecraft's selections round out everything that make this floor plan so special.