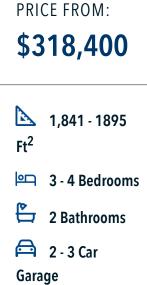

## The 1818 Northgate Community

Some images shown may be from a previously built Stylecraft home of similar design. Actual options, colors, and selections may vary. Contact us for details!

If charm and elegance are what you're looking for – Welcome home! A favorite of many, the 1818 has several features that make it stand out from the rest. From the moment your eyes catch the stunning exterior, you're captivated. Interior features include dual living areas to use as you choose, a large kitchen with granite-topped island that is open through the dining and living room, stunning windows flowing with natural light, an optional study alcove, and a spacious primary suite. Stylecraft's selections round out everything that make this floor plan so special.