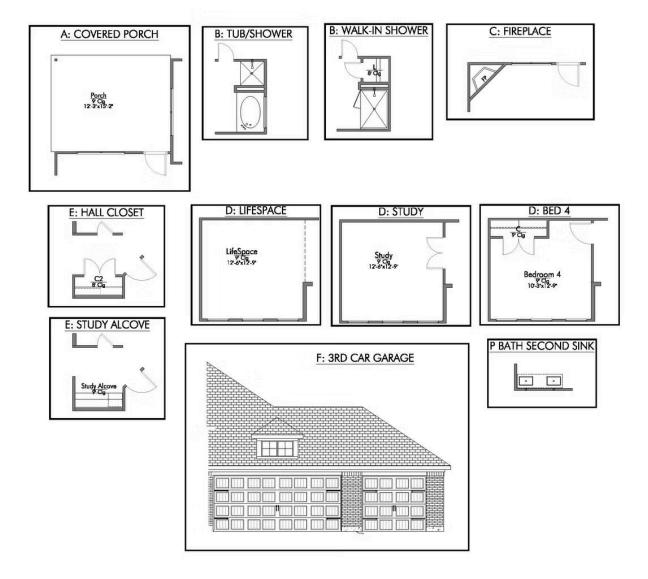

## The 1818 Northgate Community

Some images shown may be from a previously built Stylecraft home of similar design. Actual options, colors, and selections may vary. Contact us for details!

If charm and elegance are what you're looking for – Welcome home! A favorite of many, the 1818 has several features that make it stand out from the rest. From the moment your eyes catch the stunning exterior, you're captivated. Interior features include dual living areas to use as you choose, a large kitchen with granite-topped island that is open through the dining and living room, stunning windows flowing with natural light, an optional study alcove, and a spacious primary suite. Stylecraft's selections round out everything that make this floor plan so special.