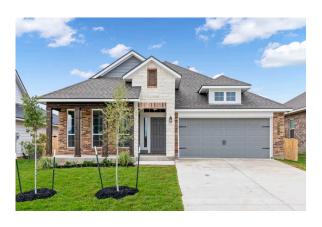

## The 1818 Northgate Community

Some images shown may be from a previously built Stylecraft home of similar design. Actual options, colors, and selections may vary. Contact us for details!

If charm and elegance are what you're looking for – Welcome home! A favorite of many, the 1818 has several features that make it stand out from the rest. From the moment your eyes catch the stunning exterior, you're captivated. Interior features include dual living areas to use as you choose, a large kitchen with granite-topped island that is open through the dining and living room, stunning windows flowing with natural light, an optional study alcove, and a spacious primary suite. Stylecraft's selections round out everything that make this floor plan so special.