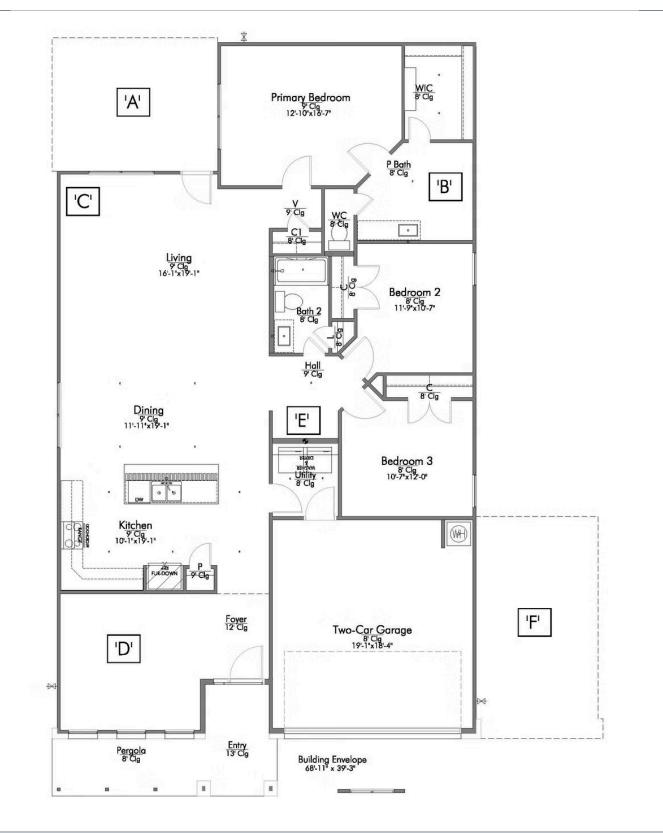

## The 1818 Northgate Community

Some images shown may be from a previously built Stylecraft home of similar design. Actual options, colors, and selections may vary. Contact us for details!

If charm and elegance are what you're looking for – Welcome home! A favorite of many, the 1818 has several features that make it stand out from the rest. From the moment your eyes catch the stunning exterior, you're captivated. Interior features include dual living areas to use as you choose, a large kitchen with granite-topped island that is open through the dining and living room, stunning windows flowing with natural light, an optional study alcove, and a spacious primary suite. Stylecraft's selections round out everything that make this floor plan so special.