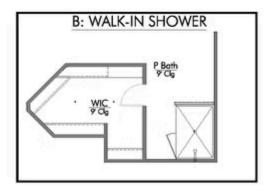

Additional Options Included: Stainless Steel Appliances, Level 2 Countertops Throughout, Kitchen is Prewired for Pendant Lighting, a Single Basin Kitchen Sink, and a Dual Primary Bathroom Vanity