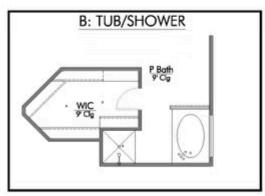

Additional Options Included: Stainless Steel Appliances, Level 2 Countertops Throughout, Kitchen is Prewired for Pendant Lighting, a Single Basin Kitchen Sink, and a Dual Primary Bathroom Vanity