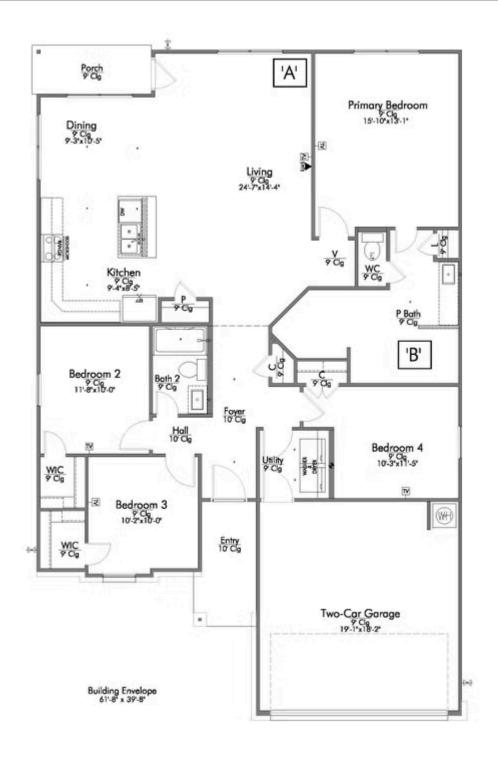

## 2303 Koppe Tap Lane TEMPLE, TX 76502

**Northgate Community** 

PRICE:

\$305,800

1,662 Ft<sup>2</sup>

□ 4 Bedrooms

2 Bathrooms

2 Car Garage

Some images shown may be from a previously built Stylecraft home of similar design. Actual options, colors, and selections may vary. Contact us for details!

This four-bedroom, two bath home is a great option for those looking for more bedrooms without a second story! You won't believe your eyes as you walk into the great space that is the open concept living room, dining room, and kitchen. With all of its wonderful features, to include walk-in closets, granite countertops, and corner kitchen with island, you are sure to love this home!

Additional Options Included: Stainless Steel Appliances, Level 2 Countertops Throughout, Kitchen is Prewired for Pendant Lighting, a Single Basin Kitchen Sink, and a Dual Primary Bathroom Vanity