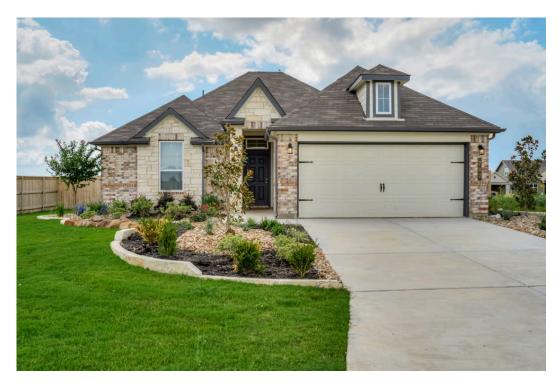

## 2303 Koppe Tap Lane TEMPLE, TX 76502

**Northgate Community** 

PRICE:

\$305,800

1,662 Ft<sup>2</sup>

□ 4 Bedrooms

2 Bathrooms

2 Car Garage

Some images shown may be from a previously built Stylecraft home of similar design. Actual options, colors, and selections may vary. Contact us for details!

This four-bedroom, two bath home is a great option for those looking for more bedrooms without a second story! You won't believe your eyes as you walk into the great space that is the open concept living room, dining room, and kitchen. With all of its wonderful features, to include walk-in closets, granite countertops, and corner kitchen with island, you are sure to love this home!