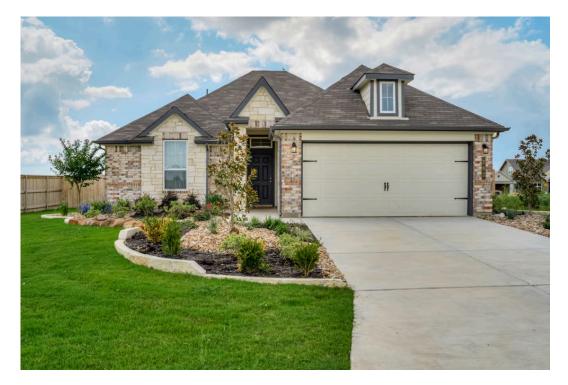

## 2213 Koppe Tap Lane TEMPLE, TX 76502

**Northgate Community** 

PRICE:

\$304,200

<u>A</u> 1

1,662 Ft<sup>2</sup>

4 Bedrooms

→ 2 Bathrooms

2 Car Garage

Some images shown may be from a previously built Stylecraft home of similar design. Actual options, colors, and selections may vary. Contact us for details!

This four-bedroom, two bath home is a great option for those looking for more bedrooms without a second story! You won't believe your eyes as you walk into the great space that is the open concept living room, dining room, and kitchen. With all of its wonderful features, to include walk-in closets, granite countertops, and corner kitchen with island, you are sure to love this home!