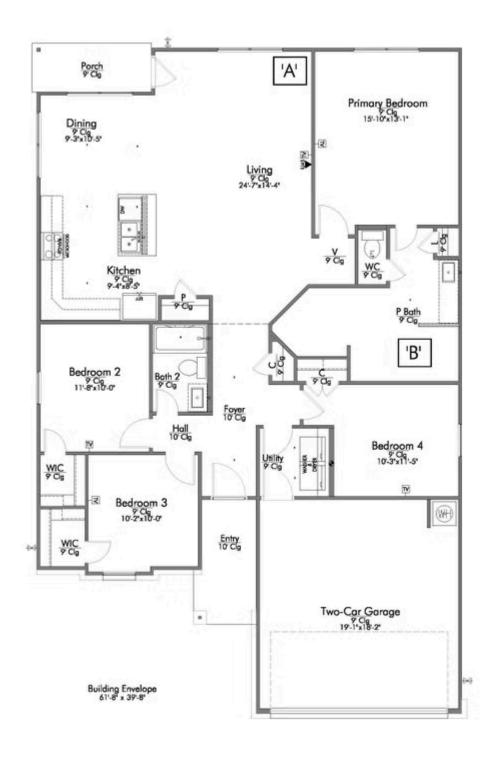

2 Car Garage

Some images shown may be from a previously built Stylecraft home of similar design. Actual options, colors, and selections may vary. Contact us for details!

This four-bedroom, two bath home is a great option for those looking for more bedrooms without a second story! You won't believe your eyes as you walk into the great space that is the open concept living room, dining room, and kitchen. With all of its wonderful features, to include walk-in closets, granite countertops, and corner kitchen with island, you are sure to love this home!

Additional Options Included: Stainless Steel Appliances, Kitchen is Prewired for Pendant Lighting, Single Basin Kitchen Sink, and a Dual Primary Bathroom Vanity