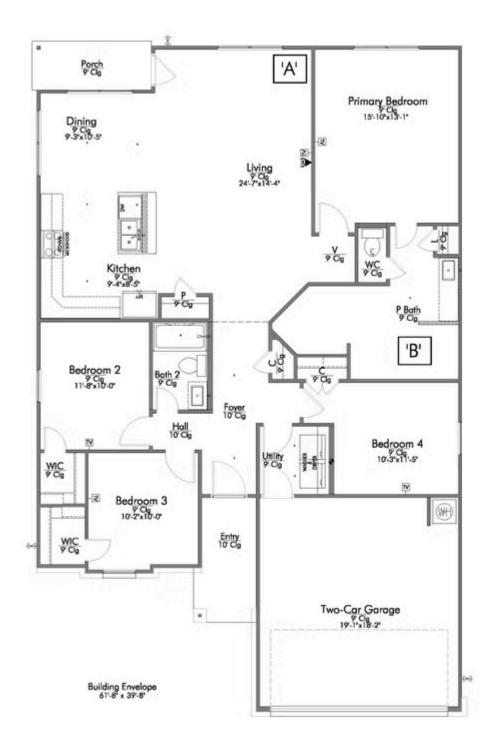

This four-bedroom, two bath home is a great option for those looking for more bedrooms without a second story! You won't believe your eyes as you walk into the great space that is the open concept living room, dining room, and kitchen. With all of its wonderful features, to include walk-in closets, granite countertops, and corner kitchen with island, you are sure to love this home!

Additional Options Included: Stainless Steel Appliances, a Decorative Tile Backsplash, Kitchen is Prewired for Pendant Lighting, additional LED Recessed Lighting, and a Dual Primary Bathroom Vanity