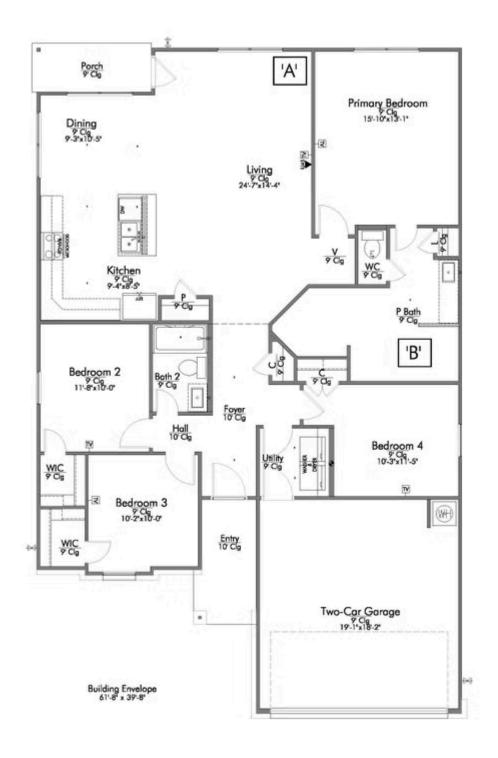

## 1525 Hillside Drive TEMPLE, TX 76502

**Northgate Community** 

PRICE:

\$294,100

1,662 Ft<sup>2</sup>

□ 4 Bedrooms

2 Bathrooms

2 Car Garage

Some images shown may be from a previously built stylecraft nome of similar design. Actual options, colors, and selections may vary. Contact us for details!

This four-bedroom, two bath home is a great option for those looking for more bedrooms without a second story! You won't believe your eyes as you walk into the great space that is the open concept living room, dining room, and kitchen. With all of its wonderful features, to include walk-in closets, granite countertops, and corner kitchen with island, you are sure to love this home!

Additional Options Included: Stainless Steel Appliances, a Head Knocker Cabinet in the Secondary Bathroom, a Decorative Tile Backsplash, Kitchen is Prewired for Pendant Lighting, a Single Basin Kitchen Sink, and a Dual Primary bathroom Vanity