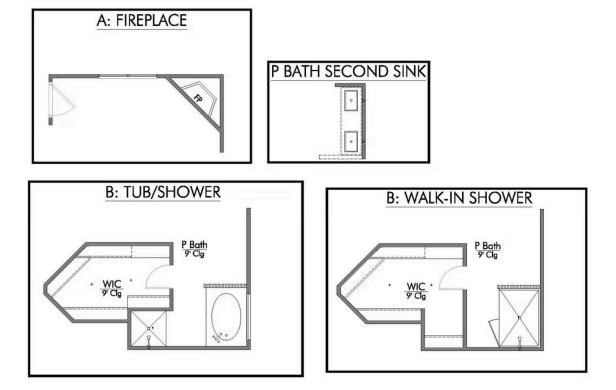

## The 1651 Northgate Community

PRICE FROM: \$301,400 \$1,662 - 1714 Ft<sup>2</sup>
4 Bedrooms
2 Bathrooms
2 Car Garage

Some images shown may be from a previously built Stylecraft home of similar design. Actual options, colors, and selections may vary. Contact us for details!

This four-bedroom, two bath home is a great option for those looking for more bedrooms without a second story! You won't believe your eyes as you walk into the great space that is the open concept living room, dining room, and kitchen. With all of its wonderful features, to include walk-in closets, granite countertops, and corner kitchen with island, you are sure to love this home!