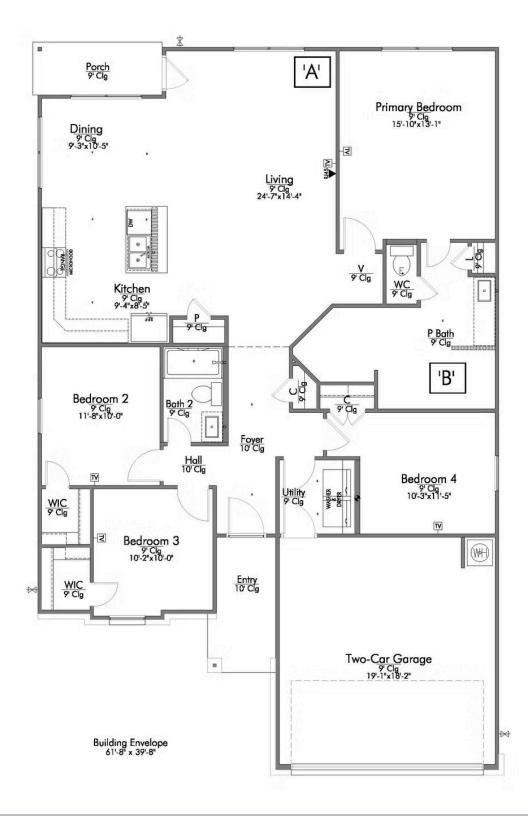

## The 1651 Northgate Community

PRICE FROM: \$301,400 \$1,662 - 1714 Ft<sup>2</sup>
4 Bedrooms
2 Bathrooms
2 Car Garage

Some images shown may be from a previously built Stylecraft home of similar design. Actual options, colors, and selections may vary. Contact us for details!

This four-bedroom, two bath home is a great option for those looking for more bedrooms without a second story! You won't believe your eyes as you walk into the great space that is the open concept living room, dining room, and kitchen. With all of its wonderful features, to include walk-in closets, granite countertops, and corner kitchen with island, you are sure to love this home!