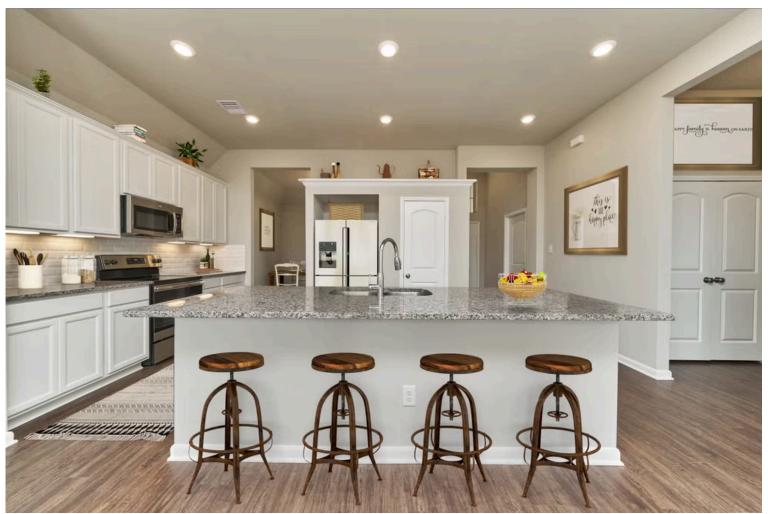

Our most popular floor plan! This charming 3 bedroom, 2 bath home is known for its intelligent use of space and now features an even more open living area. The large kitchen granite-topped island opens up to your living room to provide a cozy flow throughout the home. Your dining room features the most charming front window you'll ever see, which is accented by your gorgeous front elevation. Featuring large walk-in closets, luxury flooring, and volume ceilings – the 1613 certainly delivers when it comes to affordable luxury.

Additional options included: Stainless steel appliances, an upgraded front door, a Half Lite back door, additional LED recessed lighting,