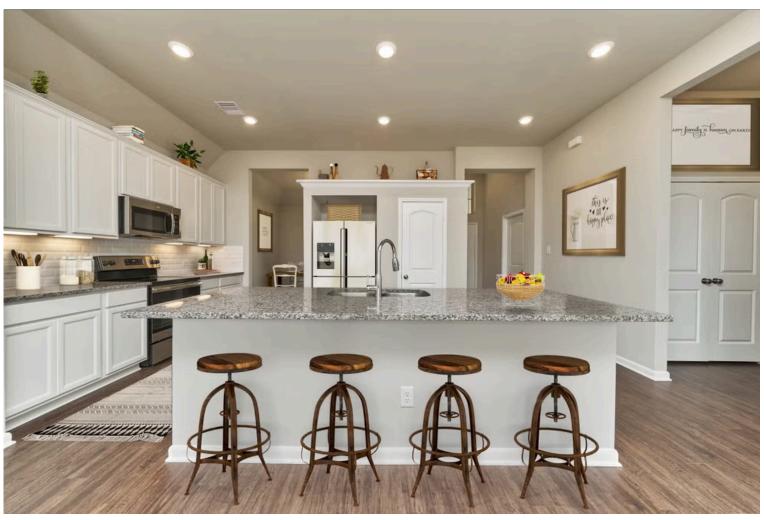

## Some images shown may be from a previously built Stylecraft home of similar design. Actual options, colors, and selections may vary. Contact us for details!

Our most popular floor plan! This charming 3 bedroom, 2 bath home is known for its intelligent use of space and now features an even more open living area. The large kitchen granite-topped island opens up to your living room to provide a cozy flow throughout the home. Your dining room features the most charming front window you'll ever see, which is accented by your gorgeous front elevation. Featuring large walk-in closets, luxury flooring, and volume ceilings – the 1613 certainly delivers when it comes to affordable luxury.

Additional options included: Stainless steel appliances, a decorative tile backsplash, integral miniblinds in the rear door, kitchen is