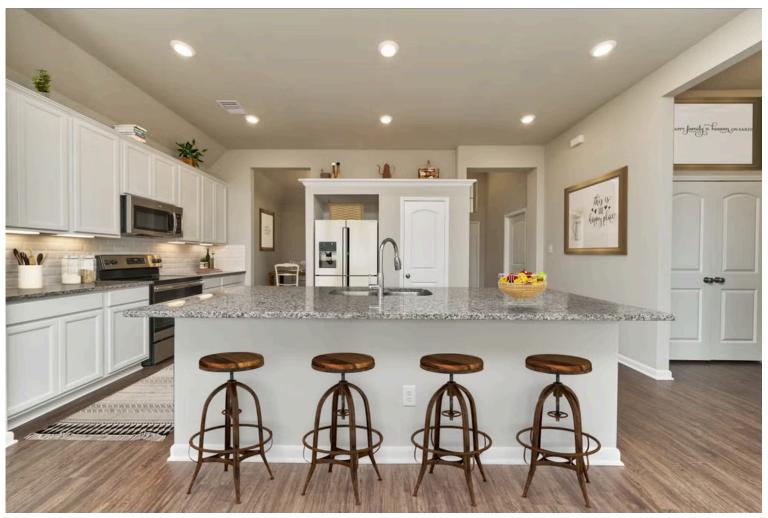

Some images shown may be from a previously built Stylecraft home of similar design. Actual options, colors, and selections may vary. Contact us for details!

Our most popular floor plan! This charming 3 bedroom, 2 bath home is known for its intelligent use of space and now features an even more open living area. The large kitchen granite-topped island opens up to your living room to provide a cozy flow throughout the home. Your dining room features the most charming front window you'll ever see, which is accented by your gorgeous front elevation. Featuring large walk-in closets, luxury flooring, and volume ceilings – the 1613 certainly delivers when it comes to affordable luxury.

Additional Options Included: Stainless Steel Appliances, Painted Cabinets Throughout, Level 2 Granite Countertops Throughout, Kitchen is Prewired for Pendant Lighting, and a Single Basin Kitchen Sink