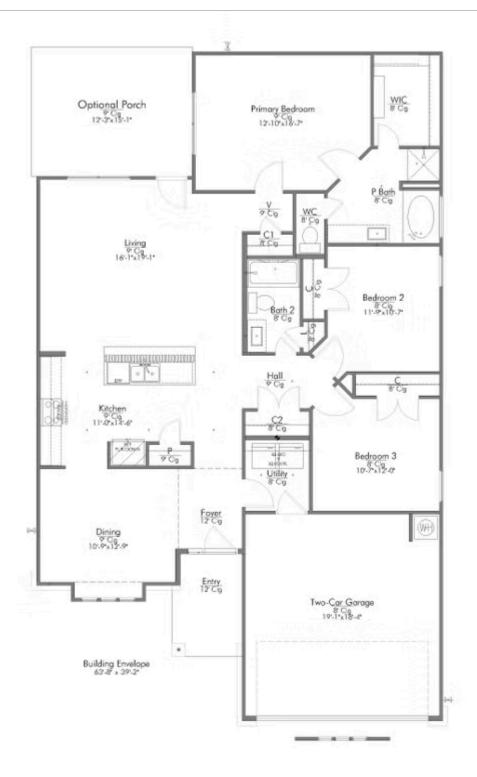

Some images shown may be from a previously built Stylecraft home of similar design. Actual options, colors, and selections may vary. Contact us for details!

Our most popular floor plan! This charming 3 bedroom, 2 bath home is known for its intelligent use of space and now features an even more open living area. The large kitchen granite-topped island opens up to your living room to provide a cozy flow throughout the home. Your dining room features the most charming front window you'll ever see, which is accented by your gorgeous front elevation. Featuring large walk-in closets, luxury flooring, and volume ceilings – the 1613 certainly delivers when it comes to affordable luxury.

Additional Options Included: Stainless Steel Appliances, Painted Cabinets Throughout, Level 2 Granite Countertops Throughout, Kitchen is Prewired for Pendant Lighting, and a Single Basin Kitchen Sink