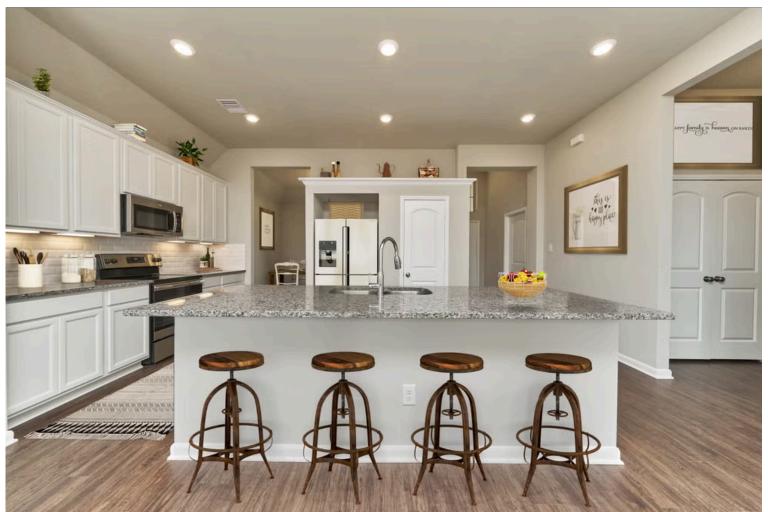

Some images shown may be from a previously built Stylecraft home of similar design. Actual options, colors, and selections may vary. Contact us for details!

Our most popular floor plan! This charming 3 bedroom, 2 bath home is known for its intelligent use of space and now features an even more open living area. The large kitchen granite-topped island opens up to your living room to provide a cozy flow throughout the home. Your dining room features the most charming front window you'll ever see, which is accented by your gorgeous front elevation. Featuring large walk-in closets, luxury flooring, and volume ceilings – the 1613 certainly delivers when it comes to affordable luxury.