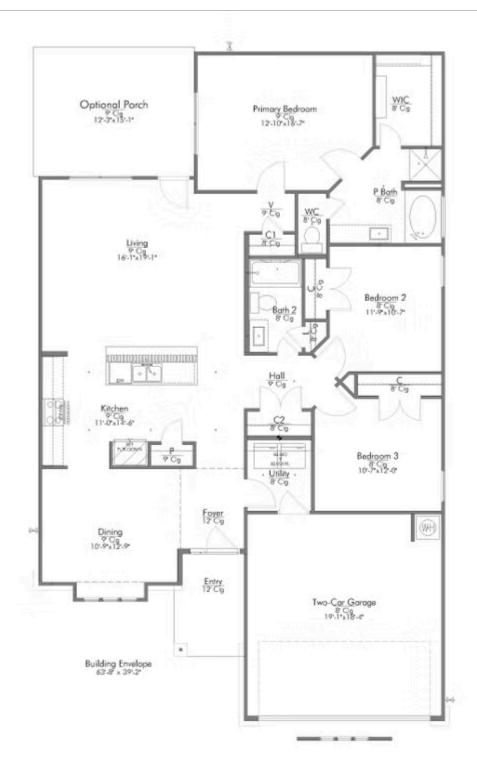

Some images shown may be from a previously built Stylecraft home of similar design. Actual options, colors, and selections may vary. Contact us for details!

Our most popular floor plan! This charming 3 bedroom, 2 bath home is known for its intelligent use of space and now features an even more open living area. The large kitchen granite-topped island opens up to your living room to provide a cozy flow throughout the home. Your dining room features the most charming front window you'll ever see, which is accented by your gorgeous front elevation. Featuring large walk-in closets, luxury flooring, and volume ceilings – the 1613 certainly delivers when it comes to affordable luxury.

Additional options included: Stainless steel appliances, upper cabinets above the washer and dryer in the utility room, Level 2 granite throughout, integral miniblinds in the rear door, two exterior coach lights, pendant lighting in the kitchen, and a dual primary bathroom vanity