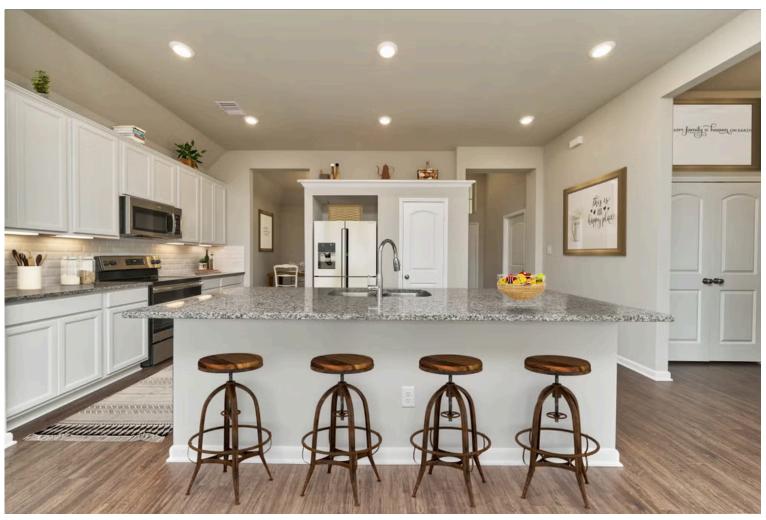

Our most popular floor plan! This charming 3 bedroom, 2 bath home is known for its intelligent use of space and now features an even more open living area. The large kitchen granite-topped island opens up to your living room to provide a cozy flow throughout the home. Your dining room features the most charming front window you'll ever see, which is accented by your gorgeous front elevation. Featuring large walk-in closets, luxury flooring, and volume ceilings – the 1613 certainly delivers when it comes to affordable luxury.

Additional options included: Stainless steel appliances, a decorative tile backsplash, integral miniblinds in the rear door, prewired for