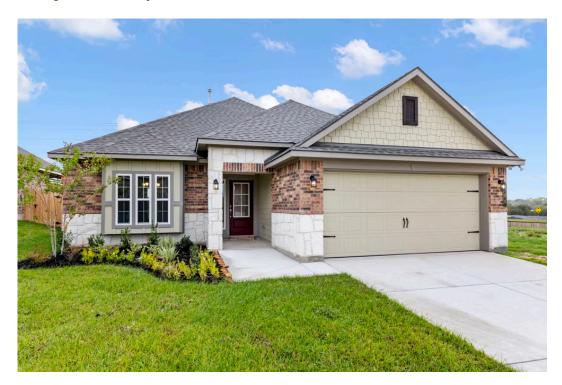

## 1814 Holik Cove TEMPLE, TX 76502

## **Northgate Community**

1,620 Ft<sup>2</sup>

**□** 3 Bedrooms

2 Bathrooms

2 Car Garage

Some images shown may be from a previously built Stylecraft home of similar design. Actual options, colors, and selections may vary. Contact us for details!

Our most popular floor plan! This charming 3 bedroom, 2 bath home is known for its intelligent use of space and now features an even more open living area. The large kitchen granite-topped island opens up to your living room to provide a cozy flow throughout the home. Your dining room features the most charming front window you'll ever see, which is accented by your gorgeous front elevation. Featuring large walk-in closets, luxury flooring, and volume ceilings – the 1613 certainly delivers when it comes to affordable luxury.