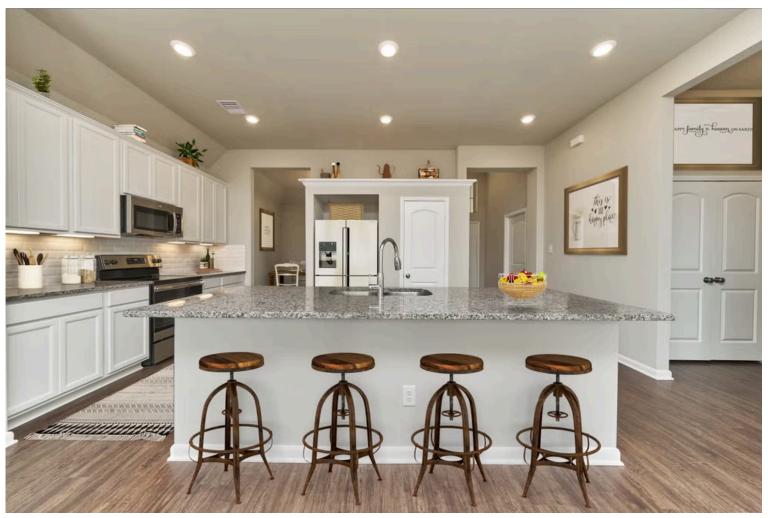

Our most popular floor plan! This charming 3 bedroom, 2 bath home is known for its intelligent use of space and now features an even more open living area. The large kitchen granite-topped island opens up to your living room to provide a cozy flow throughout the home. Your dining room features the most charming front window you'll ever see, which is accented by your gorgeous front elevation. Featuring large walk-in closets, luxury flooring, and volume ceilings – the 1613 certainly delivers when it comes to affordable luxury.

Additional options included: Stainless steel appliances, an exterior coach light, additional LED recessed lighting, prewired for pendant lighting, a single basin kitchen sink, and a dual primary bathroom vanity