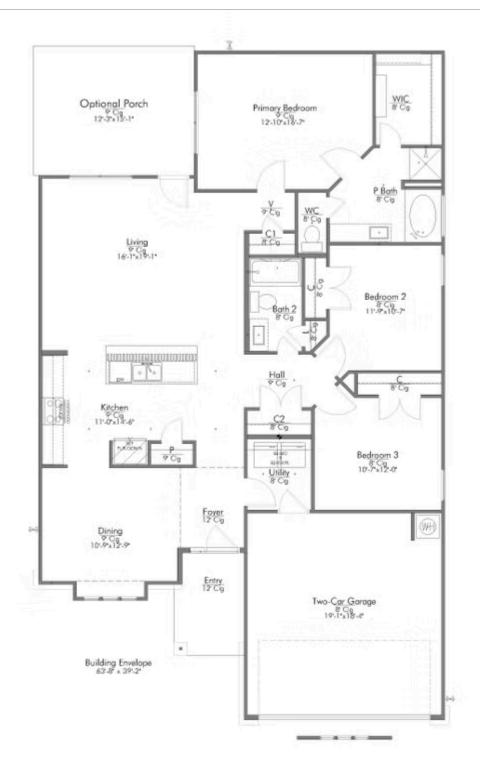

Como imagas anomatica; ocalism a promoting and selections may vary.

Contact us for details!

Our most popular floor plan! This charming 3 bedroom, 2 bath home is known for its intelligent use of space and now features an even more open living area. The large kitchen granite-topped island opens up to your living room to provide a cozy flow throughout the home. Your dining room features the most charming front window you'll ever see, which is accented by your gorgeous front elevation. Featuring large walk-in closets, luxury flooring, and volume ceilings – the 1613 certainly delivers when it comes to affordable luxury.

Additional Options Included: Stainless Steel Appliances, a Decorative Tile Backsplash, Level 2 Granite Countertops Throughout, Additional LED Recessed Lighting, 2 Exterior Coach Lights, Kitchen Prewired for Pendant Lighting, and a Dual Primary Bathroom Vanity Sink.