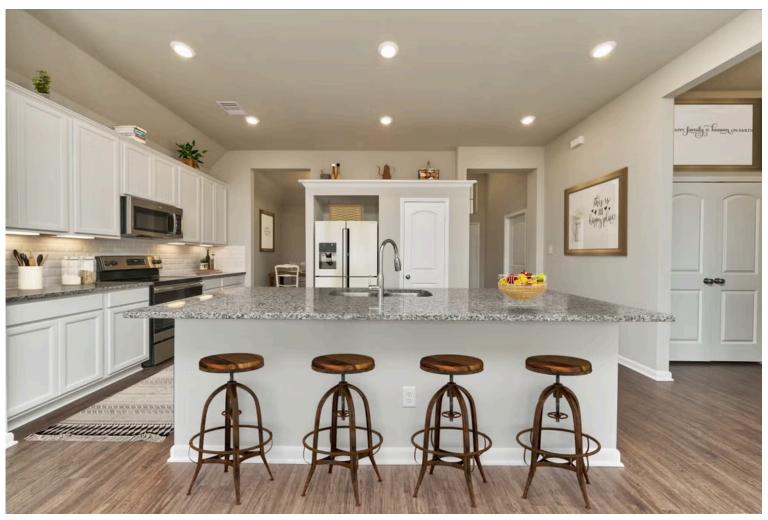

Como imagas anomatica; ocalism a promoting and selections may vary.

Contact us for details!

Our most popular floor plan! This charming 3 bedroom, 2 bath home is known for its intelligent use of space and now features an even more open living area. The large kitchen granite-topped island opens up to your living room to provide a cozy flow throughout the home. Your dining room features the most charming front window you'll ever see, which is accented by your gorgeous front elevation. Featuring large walk-in closets, luxury flooring, and volume ceilings – the 1613 certainly delivers when it comes to affordable luxury.

Additional Options Included: Stainless Steel Appliances, a Decorative Tile Backsplash, Level 2 Granite Countertops Throughout, Additional LED Recessed Lighting, 2 Exterior Coach Lights, Kitchen Prewired for Pendant Lighting, and a Dual Primary Bathroom Vanity Sink.