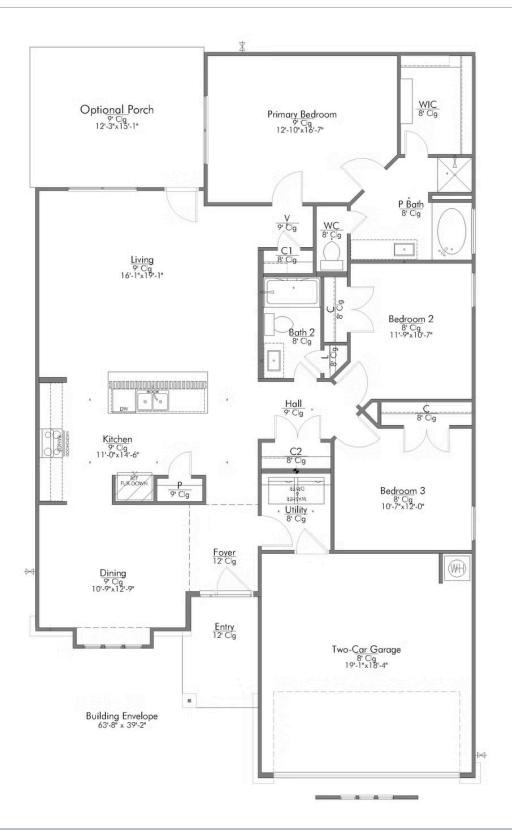

Some images shown may be from a previously built Stylecraft home of similar design. Actual options, colors, and selections may vary. Contact us for details!

Our most popular floor plan! This charming 3 bedroom, 2 bath home is known for its intelligent use of space and now features an even more open living area. The large kitchen granite-topped island opens up to your living room to provide a cozy flow throughout the home. Your dining room features the most charming front window you'll ever see, which is accented by your gorgeous front elevation. Featuring large walk-in closets, luxury flooring, and volume ceilings – the 1613 certainly delivers when it comes to affordable luxury.