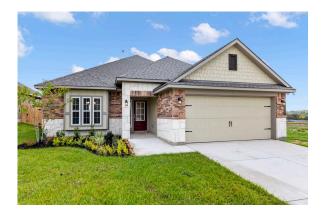

#### The 1613

#### **Northgate Community**

PRICE FROM:

\$298,400

1,620 - 1668

 $\mathsf{Ft}^2$ 

3 Bedrooms

2 Bathrooms

2 Car Garage

Some images shown may be from a previously built Stylecraft home of similar design. Actual options, colors, and selections may vary. Contact us for details!

Our most popular floor plan! This charming 3 bedroom, 2 bath home is known for its intelligent use of space and now features an even more open living area. The large kitchen granite-topped island opens up to your living room to provide a cozy flow throughout the home. Your dining room features the most charming front window you'll ever see, which is accented by your gorgeous front elevation. Featuring large walk-in closets, luxury flooring, and volume ceilings – the 1613 certainly delivers when it comes to affordable luxury.