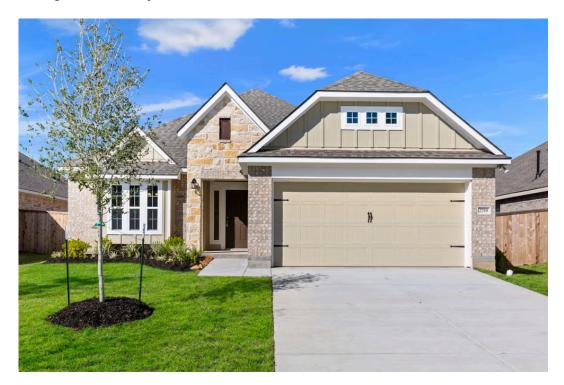

#### The 1613

#### **Northgate Community**

PRICE FROM:

\$298,400

1,620 - 1668

 $\mathsf{Ft}^2$ 

3 Bedrooms

2 Bathrooms

2 Car Garage

Some images shown may be from a previously built Stylecraft home of similar design. Actual options, colors, and selections may vary. Contact us for details!

Our most popular floor plan! This charming 3 bedroom, 2 bath home is known for its intelligent use of space and now features an even more open living area. The large kitchen granite-topped island opens up to your living room to provide a cozy flow throughout the home. Your dining room features the most charming front window you'll ever see, which is accented by your gorgeous front elevation. Featuring large walk-in closets, luxury flooring, and volume ceilings – the 1613 certainly delivers when it comes to affordable luxury.