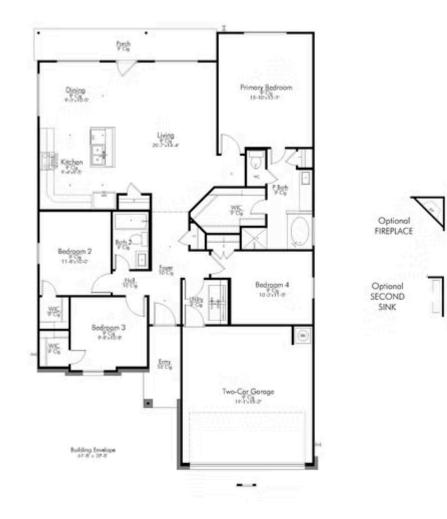

## Some images shown may be from a previously built Stylecraft home of similar design. Actual options, colors, and selections may vary. Contact us for details!

This four-bedroom, two bath home is a great option for those looking for more bedrooms without a second story! You won't believe your eyes as you walk into the great space that is the open concept living room, dining room, and kitchen. With all of its wonderful features, to include walk-in closets, granite countertops, and corner kitchen with island, you are sure to love this home!

Additional options included: Stainless steel appliances, additional LED recessed lighting, under cabinet lighting, exterior coach lighting, decorative tile backsplash, integral blinds in rear door, and a dual primary bathroom vanity