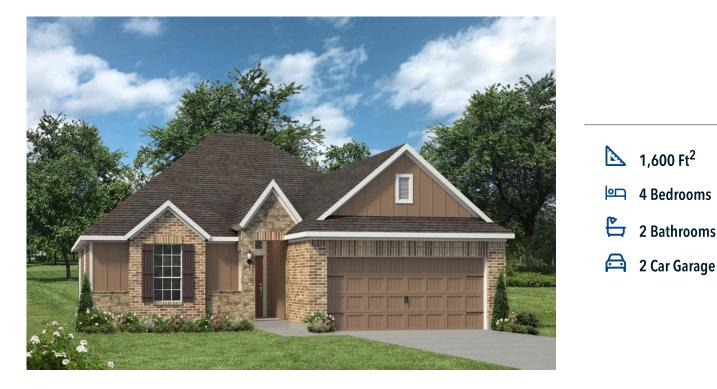

## 1818 Holleman Drive TEMPLE, TX 76502

Northgate Community

## Some images shown may be from a previously built Stylecraft home of similar design. Actual options, colors, and selections may vary. Contact us for details!

This four-bedroom, two bath home is a great option for those looking for more bedrooms without a second story! You won't believe your eyes as you walk into the great space that is the open concept living room, dining room, and kitchen. With all of its wonderful features, to include walk-in closets, granite countertops, and corner kitchen with island, you are sure to love this home!

Additional options included: Stainless steel appliances, additional LED recessed lighting, under cabinet lighting, exterior coach lighting, decorative tile backsplash, integral blinds in rear door, and a dual primary bathroom vanity