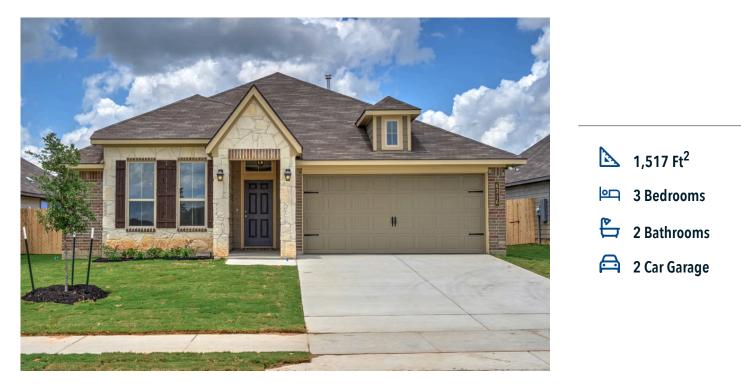

## 1811 Holik Cove TEMPLE, TX 76502

Northgate Community

## Some images shown may be from a previously built Stylecraft home of similar design. Actual options, colors, and selections may vary. Contact us for details!

A popular choice among families seeking large gathering spaces and ample storage, the 1514 offers luxury living with 3 bedrooms and 2 baths. This beautiful home features large secondary bedrooms with walk-in closets. Open living, dining and kitchen provides abundant space, without all of the cost. Picture yourself washing your dishes as you look out your window as your children play after dinner. The primary bedroom suite is fit for a king-sized bed, and features a large walk-in closet. Secondary bedrooms gleam with natural light and tall ceilings.