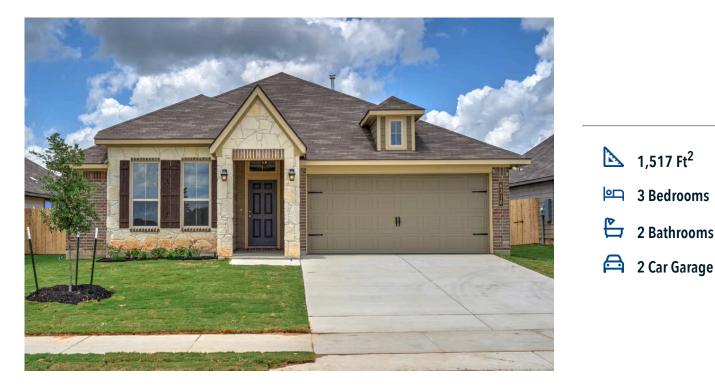

## 1619 Wellborn Drive TEMPLE, TX 76502

Northgate Community

## Some images shown may be from a previously built Stylecraft home of similar design. Actual options, colors, and selections may vary. Contact us for details!

A popular choice among families seeking large gathering spaces and ample storage, the 1514 offers luxury living with 3 bedrooms and 2 baths. This beautiful home features large secondary bedrooms with walk-in closets. Open living, dining and kitchen provides abundant space, without all of the cost. Picture yourself washing your dishes as you look out your window as your children play after dinner. The primary bedroom suite is fit for a king-sized bed, and features a large walk-in closet. Secondary bedrooms gleam with natural light and tall ceilings.