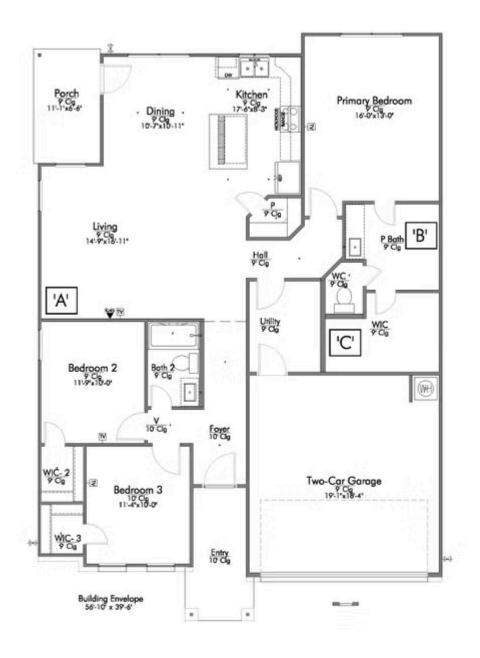

A popular choice among families seeking large gathering spaces and ample storage, the 1514 offers luxury living with 3 bedrooms and 2 baths. This beautiful home features large secondary bedrooms with walk-in closets. Open living, dining and kitchen provides abundant space, without all of the cost. Picture yourself washing your dishes as you look out your window as your children play after dinner. The primary bedroom suite is fit for a king-sized bed, and features a large walk-in closet. Secondary bedrooms gleam with natural light and tall ceilings.

Additional Options Included: Stainless Steel Appliances, a Decorative Tile Backsplash, Pendant Lighting in the Kitchen, and a Single Basin Kitchen Sink