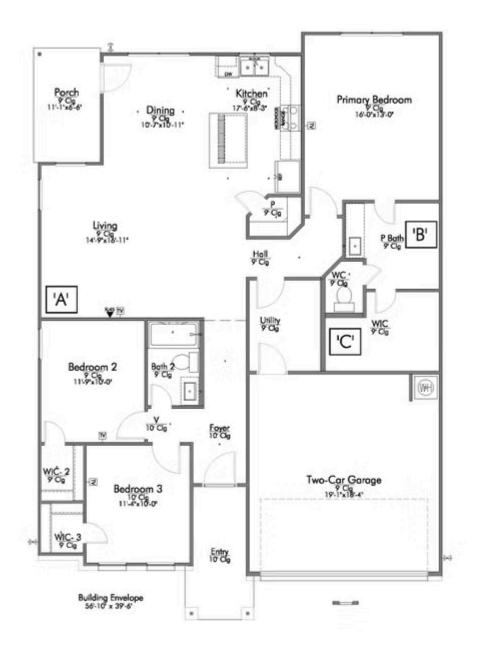

## 1819 Wellborn Drive TEMPLE, TX 76502

**Northgate Community** 

PRICE:

\$280,300

1.517 Ft<sup>2</sup>

3 Bedrooms

2 Bathrooms

2 Car Garage

Some images shown may be from a previously built Stylecraft home of similar design. Actual options, colors, and selections may vary. Contact us for details!

A popular choice among families seeking large gathering spaces and ample storage, the 1514 offers luxury living with 3 bedrooms and 2 baths. This beautiful home features large secondary bedrooms with walk-in closets. Open living, dining and kitchen provides abundant space, without all of the cost. Picture yourself washing your dishes as you look out your window as your children play after dinner. The primary bedroom suite is fit for a king-sized bed, and features a large walk-in closet. Secondary bedrooms gleam with natural light and tall ceilings.