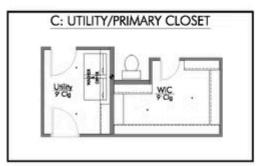

Additional Options Included: Stainless Steel Appliances, Painted Cabinets Throughout, Integral Miniblinds in the Rear Door, Kitchen is Prewired for Pendant Lighting, a Dual Primary bathroom Vanity, and a Door from the Primary Closet to the Utility Room