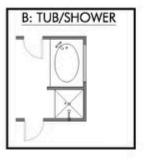

Additional Options Included: Stainless Steel Appliances, Painted Cabinets Throughout, Integral Miniblinds in the Rear Door, Kitchen is Prewired for Pendant Lighting, a Dual Primary bathroom Vanity, and a Door from the Primary Closet to the Utility Room