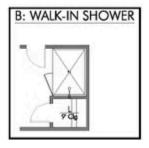

Additional Options Included: Stainless Steel Appliances, Painted Cabinets Throughout, Integral Miniblinds in the Rear Door, Kitchen is Prewired for Pendant Lighting, a Dual Primary bathroom Vanity, and a Door from the Primary Closet to the Utility Room