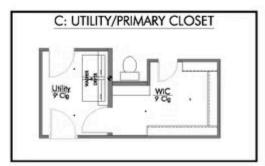

Additional Options Included: Stainless Steel Appliances, Painted Cabinets Throughout, Integral Miniblinds in the Rear Door, Kitchen is Prewired for Pendant Lighting, a Dual Primary bathroom Vanity, and a Door from the Primary Closet to the Utility Room