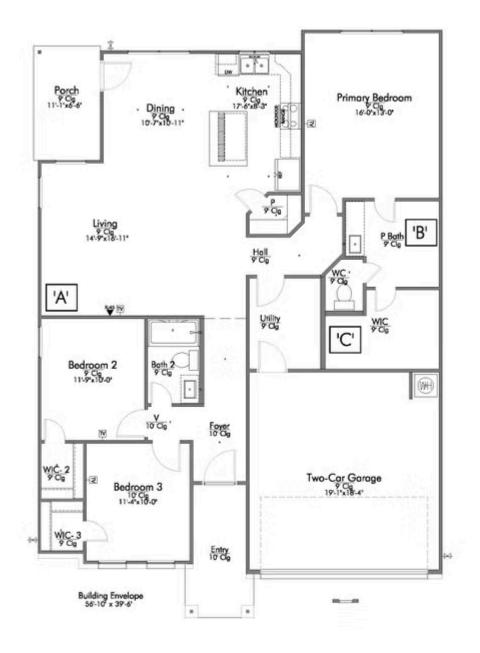

Some images snown may be from a previously built stylecraft nome or similar design. Actual options, colors, and selections may vary.

Contact us for details!

A popular choice among families seeking large gathering spaces and ample storage, the 1514 offers luxury living with 3 bedrooms and 2 baths. This beautiful home features large secondary bedrooms with walk-in closets. Open living, dining and kitchen provides abundant space, without all of the cost. Picture yourself washing your dishes as you look out your window as your children play after dinner. The primary bedroom suite is fit for a king-sized bed, and features a large walk-in closet. Secondary bedrooms gleam with natural light and tall ceilings.

Additional Options Included: Stainless Steel Appliances, Painted Cabinets Throughout, Integral Miniblinds in the Rear Door, Kitchen is Prewired for Pendant Lighting, a Dual Primary bathroom Vanity, and a Door from the Primary Closet to the Utility Room