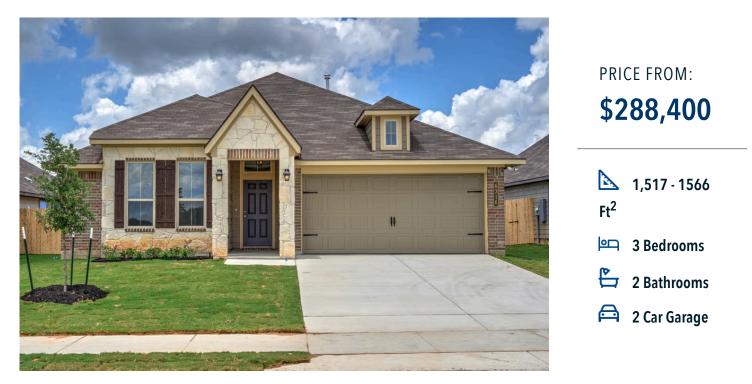

## The 1514 **Northgate Community**

Some images shown may be from a previously built Stylecraft home of similar design. Actual options, colors, and selections may vary. Contact us for details!

A popular choice among families seeking large gathering spaces and ample storage, the 1514 offers luxury living with 3 bedrooms and 2 baths. This beautiful home features large secondary bedrooms with walk-in closets. Open living, dining and kitchen provides abundant space, without all of the cost. Picture yourself washing your dishes as you look out your window as your children play after dinner. The primary bedroom suite is fit for a king-sized bed, and features a large walk-in closet. Secondary bedrooms gleam with natural light and tall ceilings.