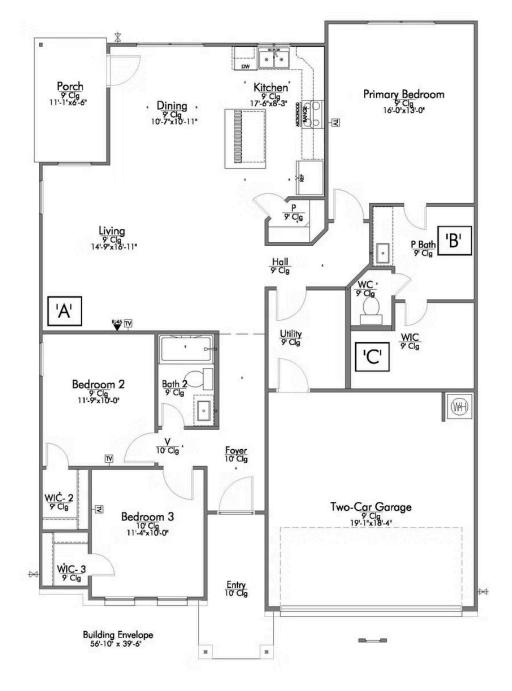

## The 1514 **Northgate Community**

Some images shown may be from a previously built Stylecraft home of similar design. Actual options, colors, and selections may vary. Contact us for details!

A popular choice among families seeking large gathering spaces and ample storage, the 1514 offers luxury living with 3 bedrooms and 2 baths. This beautiful home features large secondary bedrooms with walk-in closets. Open living, dining and kitchen provides abundant space, without all of the cost. Picture yourself washing your dishes as you look out your window as your children play after dinner. The primary bedroom suite is fit for a king-sized bed, and features a large walk-in closet. Secondary bedrooms gleam with natural light and tall ceilings.