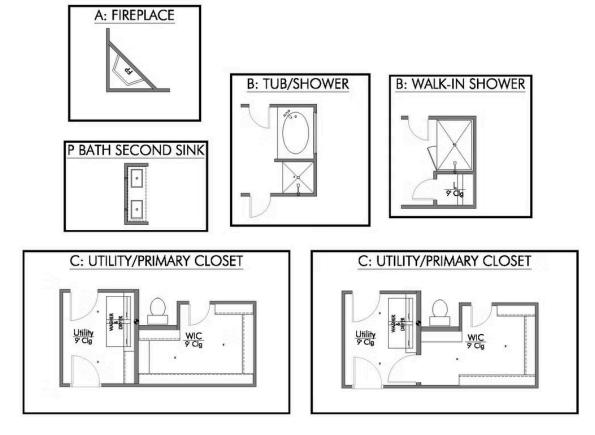

## The 1514 **Northgate Community**

Some images shown may be from a previously built Stylecraft home of similar design. Actual options, colors, and selections may vary. Contact us for details!

A popular choice among families seeking large gathering spaces and ample storage, the 1514 offers luxury living with 3 bedrooms and 2 baths. This beautiful home features large secondary bedrooms with walk-in closets. Open living, dining and kitchen provides abundant space, without all of the cost. Picture yourself washing your dishes as you look out your window as your children play after dinner. The primary bedroom suite is fit for a king-sized bed, and features a large walk-in closet. Secondary bedrooms gleam with natural light and tall ceilings.