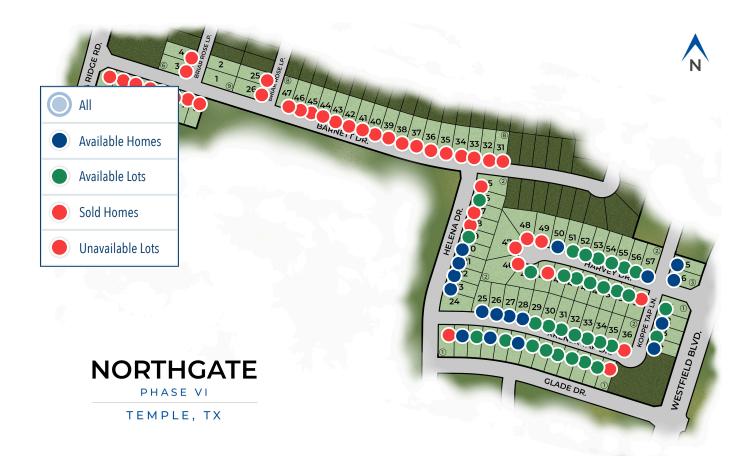

Sales Center Location:

1600 Hillside Drive Temple, TX 76502

**Community Contact:** 

Lacy 254-252-3239

**Price Range:** \$283,200 - \$430,100

Sq.Ft. Range: 1,517 - 3,292

Welcome to the Stylecraft Exclusive community, North Gate! Located in the beautiful City of Temple, this family-oriented community is perfect for someone looking to build their future. Conveniently settled in between Austin and Waco, this community is located in close proximity to Belton ISD schools, local shopping, and restaurants!

North Gate is within walking distance of the newly approved 300-acre Crossroads Recreational Park. This recreational park is sure to provide superior quality of life with activities such as tennis, jogging trails, and even a park for the little ones.