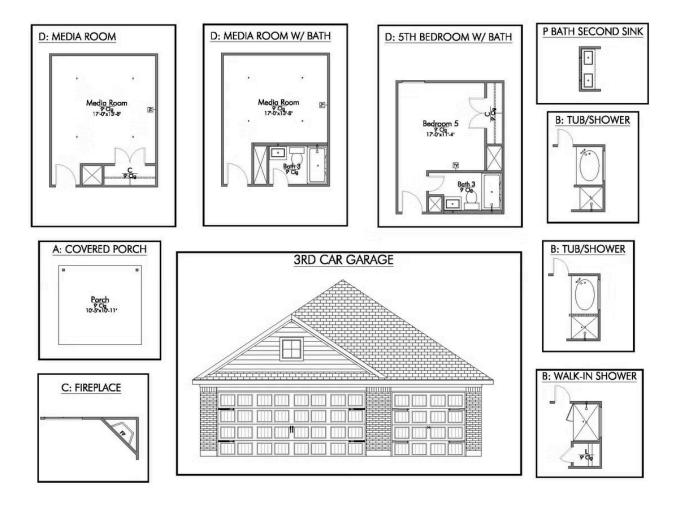

#### Some images shown may be from a previously built Stylecraft home of similar design. Actual options, colors, and selections may vary. Contact us for details!

New and improved! Walk into perfection in this spacious, welcoming floor plan! With a formal study, new open kitchen layout, formal dining area, and living room that flow together seamlessly, this floor plan is sure to please those looking for the ideal family home! Our favorite feature is a little surprise that's on the second story of the home that you'll just have to see for yourself.