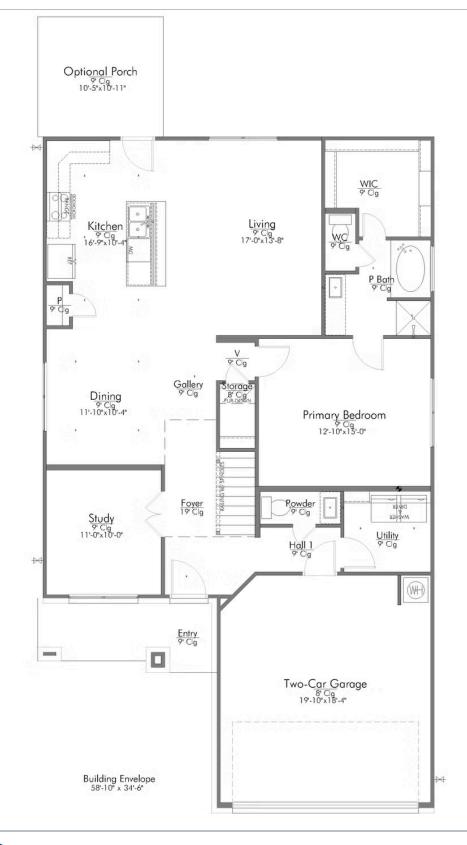

#### Some images shown may be from a previously built Stylecraft home of similar design. Actual options, colors, and selections may vary. Contact us for details!

New and improved! Walk into perfection in this spacious, welcoming floor plan! With a formal study, new open kitchen layout, formal dining area, and living room that flow together seamlessly, this floor plan is sure to please those looking for the ideal family home! Our favorite feature is a little surprise that's on the second story of the home that you'll just have to see for yourself.