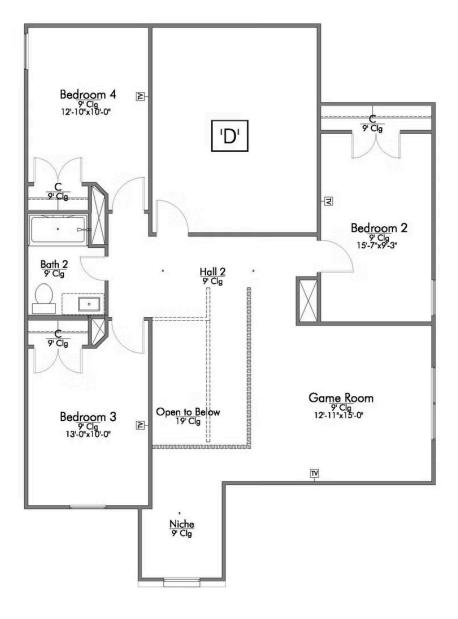

#### Some images shown may be from a previously built Stylecraft home of similar design. Actual options, colors, and selections may vary. Contact us for details!

New and improved! Walk into perfection in this spacious, welcoming floor plan! With a formal study, new open kitchen layout, formal dining area, and living room that flow together seamlessly, this floor plan is sure to please those looking for the ideal family home! Our favorite feature is a little surprise that's on the second story of the home that you'll just have to see for yourself.