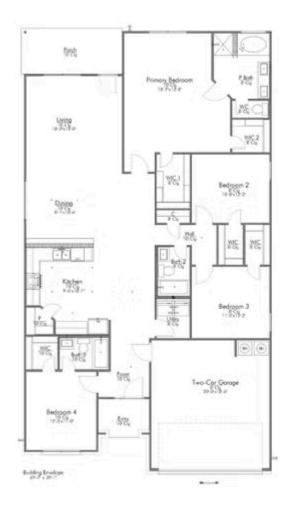

## 717 Pipe Creek Drive TEMPLE, TX 76502

**Hartrick Ranch Community** 

2,041 Ft<sup>2</sup>

4 Bedrooms

3 Bathrooms

2 Car Garage

## Some images shown may be from a previously built Stylecraft home of similar design. Actual options, colors, and selections may vary. Contact us for details!

This 4 bedroom, 3 bath home is exactly what you've been looking for. Featuring a secondary bedroom suite, it's the perfect home for a multi-generational family, those looking for a private space for guests, or added privacy for one of your children. With walk-in closets in every bedroom and dual walk-in closets in the primary, you won't run out of storage space. Walk into your open concept living area, where you'll have more than enough room to cuddle up or host all of your friends and family.

Additional options included: Stainless steel appliances, pendant lighting, a decorative tile backsplash, and integral miniblinds in rear