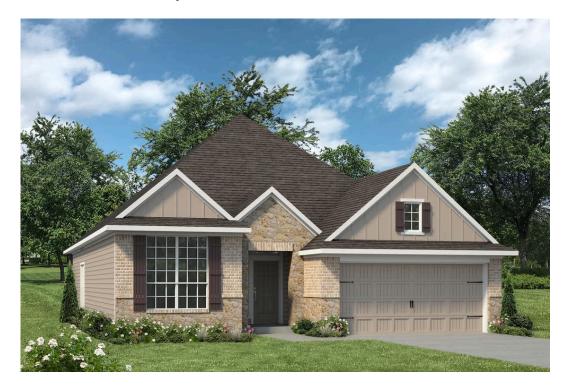

## 717 Pipe Creek Drive TEMPLE, TX 76502

**Hartrick Ranch Community** 

2,041 Ft<sup>2</sup>

4 Bedrooms

3 Bathrooms

2 Car Garage

## Some images shown may be from a previously built Stylecraft home of similar design. Actual options, colors, and selections may vary. Contact us for details!

This 4 bedroom, 3 bath home is exactly what you've been looking for. Featuring a secondary bedroom suite, it's the perfect home for a multi-generational family, those looking for a private space for guests, or added privacy for one of your children. With walk-in closets in every bedroom and dual walk-in closets in the primary, you won't run out of storage space. Walk into your open concept living area, where you'll have more than enough room to cuddle up or host all of your friends and family.