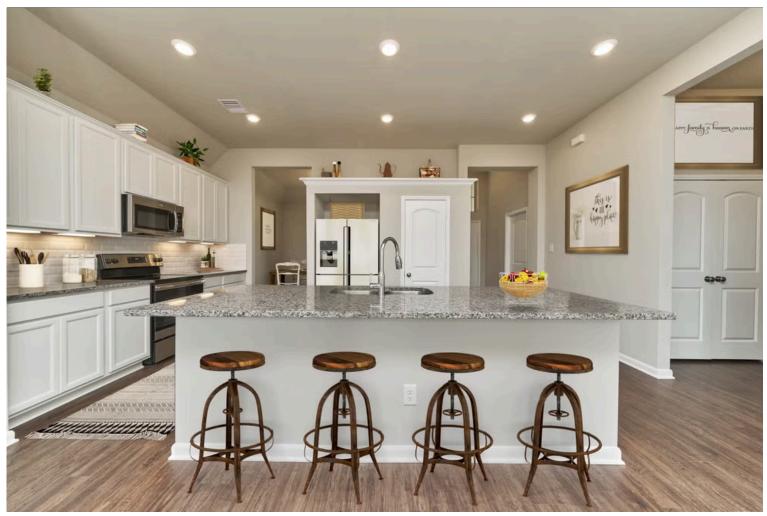

Sleek, modern, spacious, and full of charm. The large kitchen granite-topped island opens up to your living room to provide a cozy flow throughout the home. Your dining room features the most charming front window you'll ever see, which is accented by your gorgeous front elevation. Featuring large walk-in closets, luxury flooring, and volume ceilings – the Blakely certainly delivers when it comes to affordable luxury.

Additional options included: An additional cabinet in each bathroom, stainless steel appliances, pendant lighting, and a dual primary