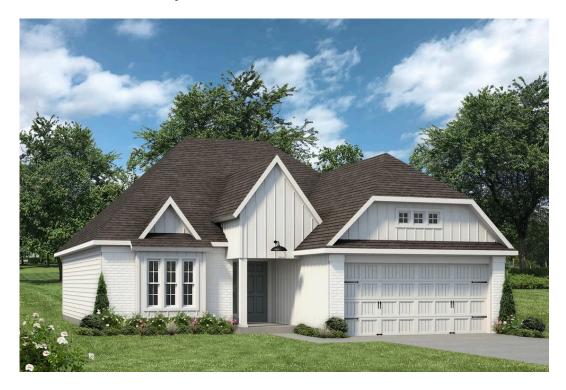

## 713 Pipe Creek Drive TEMPLE, TX 76502

**Hartrick Ranch Community** 

1,620 Ft<sup>2</sup>

3 Bedrooms

2 Bathrooms

2 Car Garage

Some images shown may be from a previously built Stylecraft home of similar design. Actual options, colors, and selections may vary. Contact us for details!

Sleek, modern, spacious, and full of charm. The large kitchen granite-topped island opens up to your living room to provide a cozy flow throughout the home. Your dining room features the most charming front window you'll ever see, which is accented by your gorgeous front elevation. Featuring large walk-in closets, luxury flooring, and volume ceilings – the Blakely certainly delivers when it comes to affordable luxury.