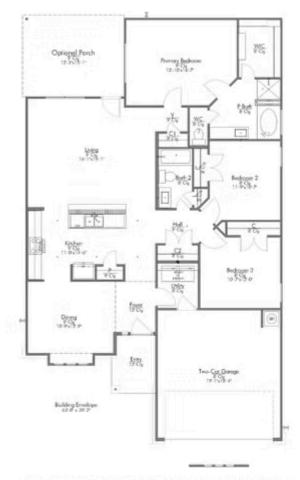

## 713 Pipe Creek Drive

**TEMPLE, TX 76502** 

\*C-1613 ELEVATION B HAS 10' CEILINGS IN THE FOYER AND ENTRY