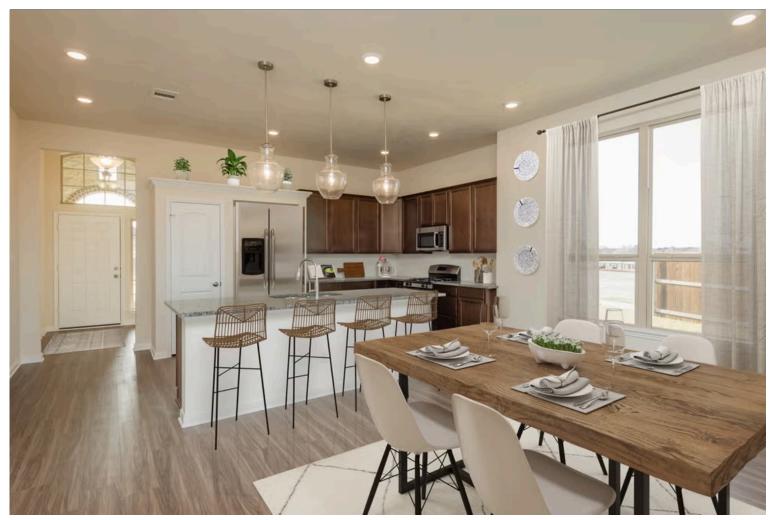

# 623 Pipe Creek Drive TEMPLE, TX 76502

**Hartrick Ranch Community** 

1,841 Ft<sup>2</sup>

3 Bedrooms

2 Bathrooms

2 Car Garage

Stylecraft presents Sloane. The moment your eyes catch the sleek exterior, you're captivated by its details. Interior features include dual living areas to use as you choose, a large kitchen with granite-topped island that is open through the dining and living room, stunning windows flowing with natural light, an optional study alcove, and a spacious primary suite. Stylecraft's selections round out everything that make this floor plan so special.