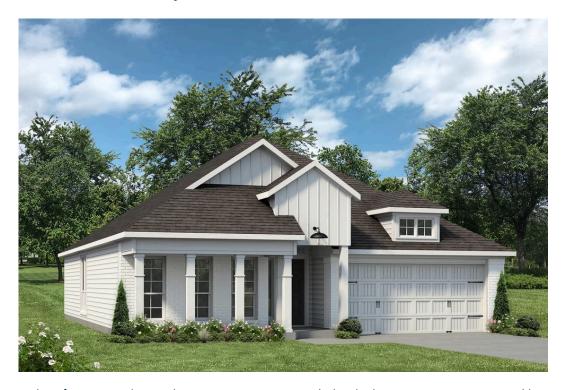

# 623 Pipe Creek Drive TEMPLE, TX 76502

**Hartrick Ranch Community** 

1,841 Ft<sup>2</sup>

3 Bedrooms

2 Bathrooms

2 Car Garage

Stylecraft presents Sloane. The moment your eyes catch the sleek exterior, you're captivated by its details. Interior features include dual living areas to use as you choose, a large kitchen with granite-topped island that is open through the dining and living room, stunning windows flowing with natural light, an optional study alcove, and a spacious primary suite. Stylecraft's selections round out everything that make this floor plan so special.