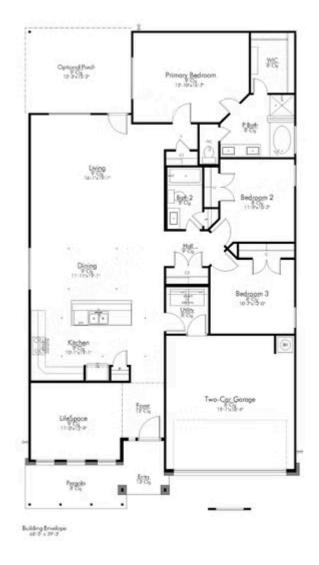

# 623 Pipe Creek Drive TEMPLE, TX 76502

**Hartrick Ranch Community** 

1,841 Ft<sup>2</sup>

3 Bedrooms

2 Bathrooms

2 Car Garage

Stylecraft presents Sloane. The moment your eyes catch the sleek exterior, you're captivated by its details. Interior features include dual living areas to use as you choose, a large kitchen with granite-topped island that is open through the dining and living room, stunning windows flowing with natural light, an optional study alcove, and a spacious primary suite. Stylecraft's selections round out everything that make this floor plan so special.