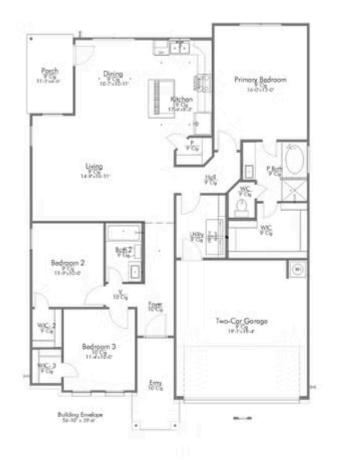

An ideal choice for those seeking large gathering spaces and ample storage, the Bedford offers luxury living with 3 bedrooms and 2 baths. This beautiful home features large secondary bedrooms with walk-in closets. Open living, dining and kitchen provides abundant space, without all of the cost. Picture yourself washing your dishes as you look out your window as your children play after dinner. The primary bedroom suite is fit for a king-sized bed, and features a large walk-in closet.