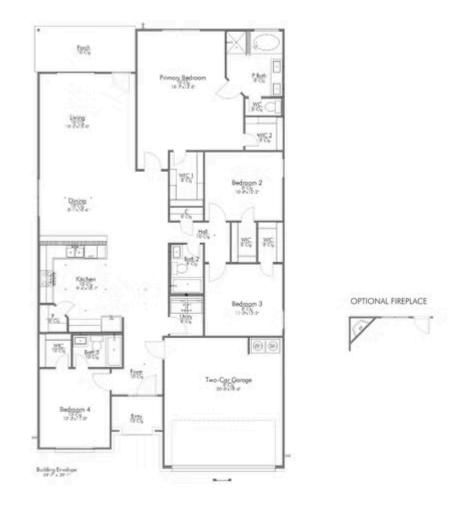

## Some images shown may be from a previously built Stylecraft home of similar design. Actual options, colors, and selections may vary. Contact us for details!

This 4 bedroom, 3 bath home is exactly what you've been looking for. Featuring a secondary bedroom suite, it's the perfect home for a multi-generational family, those looking for a private space for guests, or added privacy for one of your children. With walk-in closets in every bedroom and dual walk-in closets in the primary, you won't run out of storage space. Walk into your open concept living area, where you'll have more than enough room to cuddle up or host all of your friends and family.