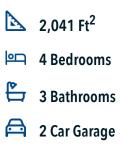

## Some images shown may be from a previously built Stylecraft home of similar design. Actual options, colors, and selections may vary. Contact us for details!

This 4 bedroom, 3 bath home is exactly what you've been looking for. Featuring a secondary bedroom suite, it's the perfect home for a multi-generational family, those looking for a private space for guests, or added privacy for one of your children. With walk-in closets in every bedroom and dual walk-in closets in the primary, you won't run out of storage space. Walk into your open concept living area, where you'll have more than enough room to cuddle up or host all of your friends and family.