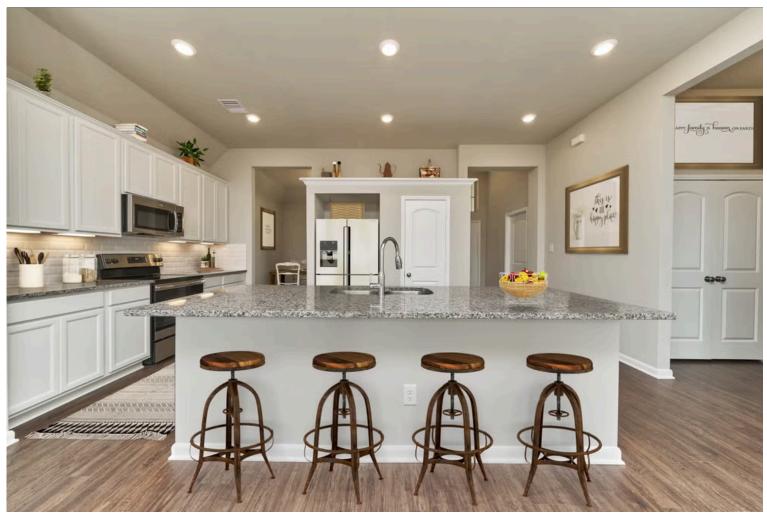

Sleek, modern, spacious, and full of charm. The large kitchen granite-topped island opens up to your living room to provide a cozy flow throughout the home. Your dining room features the most charming front window you'll ever see, which is accented by your gorgeous front elevation. Featuring large walk-in closets, luxury flooring, and volume ceilings – the Blakely certainly delivers when it comes to affordable luxury.

Additional options included: An additional cabinet in each bathroom, stainless steel appliances, pendant lighting, and a dual primary bathroom vanity