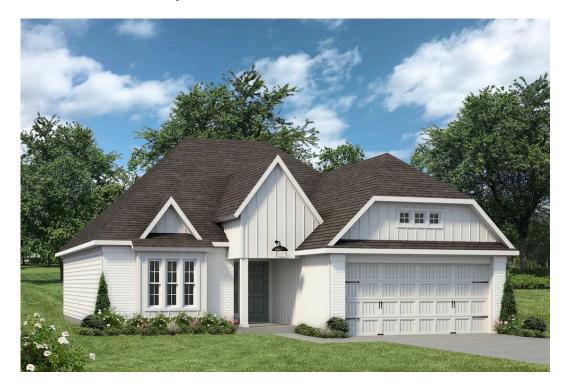

## 713 Pipe Creek Drive TEMPLE, TX 76502

**Hartrick Ranch Community** 

1,620 Ft<sup>2</sup>

3 Bedrooms

2 Bathrooms

2 Car Garage

Some images shown may be from a previously built Stylecraft home of similar design. Actual options, colors, and selections may vary. Contact us for details!

Sleek, modern, spacious, and full of charm. The large kitchen granite-topped island opens up to your living room to provide a cozy flow throughout the home. Your dining room features the most charming front window you'll ever see, which is accented by your gorgeous front elevation. Featuring large walk-in closets, luxury flooring, and volume ceilings – the Blakely certainly delivers when it comes to affordable luxury.