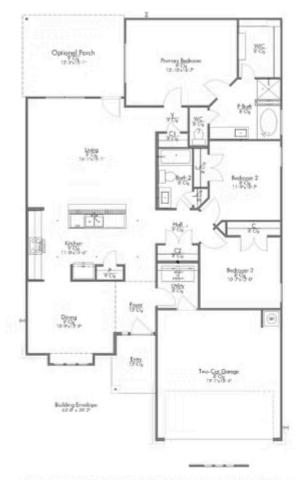

## 713 Pipe Creek Drive TEMPLE, TX 76502

**Hartrick Ranch Community** 

1,620 Ft<sup>2</sup>

3 Bedrooms

2 Bathrooms

2 Car Garage

Some images shown may be from a previously built Stylecraft home of similar design. Actual options, colors, and selections may vary. Contact us for details!

## 713 Pipe Creek Drive

**TEMPLE, TX 76502** 

\*C-1613 ELEVATION B HAS 10' CEILINGS IN THE FOYER AND ENTRY