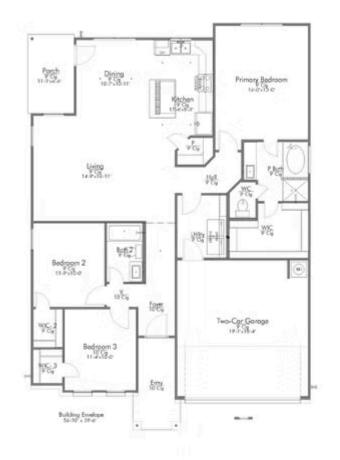

## 615 Pipe Creek Drive TEMPLE, TX 76502

**Hartrick Ranch Community** 

1,517 Ft<sup>2</sup>

□ 3 Bedrooms

2 Bathrooms

2 Car Garage

## Some images shown may be from a previously built Stylecraft home of similar design. Actual options, colors, and selections may vary. Contact us for details!

An ideal choice for those seeking large gathering spaces and ample storage, the Bedford offers luxury living with 3 bedrooms and 2 baths. This beautiful home features large secondary bedrooms with walk-in closets. Open living, dining and kitchen provides abundant space, without all of the cost. Picture yourself washing your dishes as you look out your window as your children play after dinner. The primary bedroom suite is fit for a king-sized bed, and features a large walk-in closet.