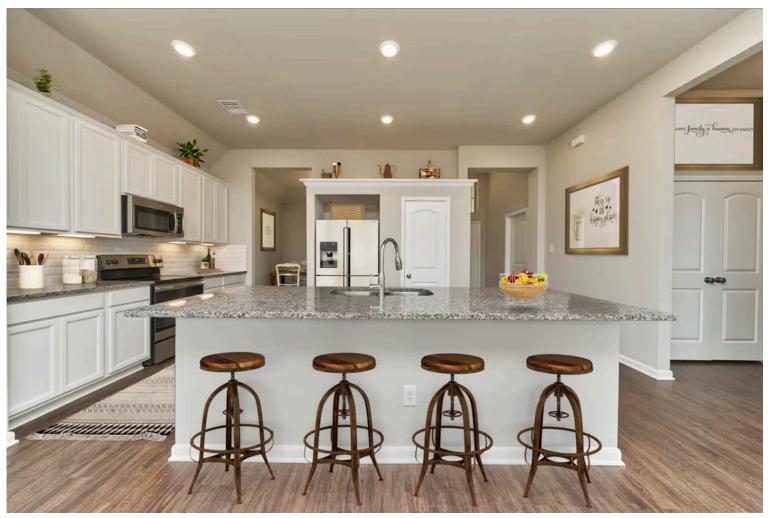

Some images shown may be from a previously built Stylecraft home of similar design. Actual options, colors, and selections may vary. Contact us for details!

Our most popular floor plan! This charming 3 bedroom, 2 bath home is known for its intelligent use of space and now features an even more open living area. The large kitchen granite-topped island opens up to your living room to provide a cozy flow throughout the home. Your dining room features the most charming front window you'll ever see, which is accented by your gorgeous front elevation. Featuring large walk-in closets, luxury flooring, and volume ceilings – the 1613 certainly delivers when it comes to affordable luxury.

Additional options included: Stainless steel appliances, a decorative tile backsplash, kitchen is prewired for pendant lighting, a dual