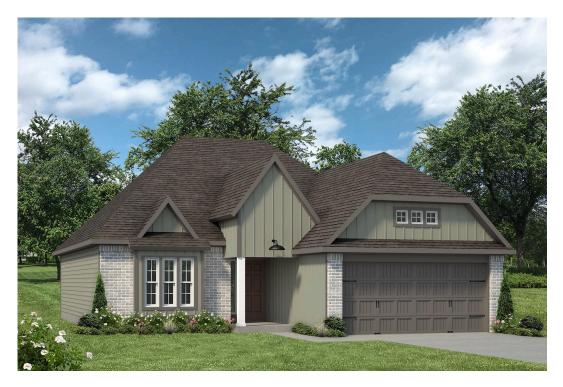

## 711 Seven Springs Drive TEMPLE, TX 76502

**Hartrick Ranch Community** 

PRICE:

\$285,900

1,620 Ft<sup>2</sup>

□ 3 Bedrooms

2 Bathrooms

🔁 2 Car Garage

Some images shown may be from a previously built Stylecraft home of similar design. Actual options, colors, and selections may vary. Contact us for details!

Our most popular floor plan! This charming 3 bedroom, 2 bath home is known for its intelligent use of space and now features an even more open living area. The large kitchen granite-topped island opens up to your living room to provide a cozy flow throughout the home. Your dining room features the most charming front window you'll ever see, which is accented by your gorgeous front elevation. Featuring large walk-in closets, luxury flooring, and volume ceilings – the 1613 certainly delivers when it comes to affordable luxury.

## 711 Seven Springs Drive

TEMPLE, TX 76502