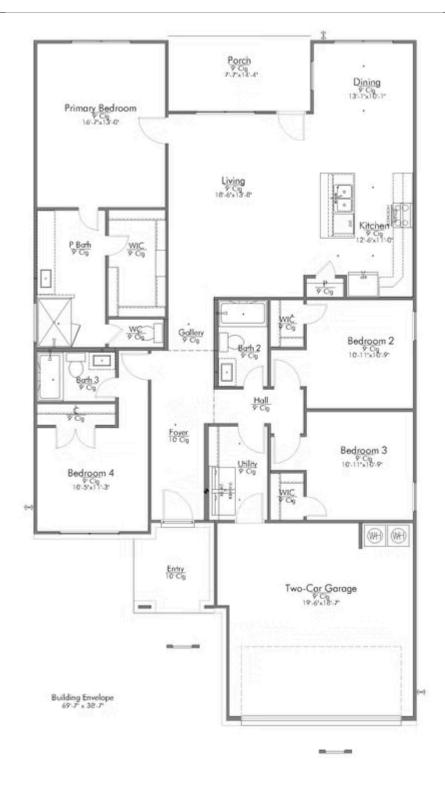

2 Car Garage

Some images shown may be from a previously built Stylecraft home of similar design. Actual options, colors, and selections may vary. Contact us for details!

The definition of personal elegance, the 1846 is one of our most warm and welcoming floor plans. We love the newly-expanded open concept kitchen, living room, and breakfast area, and how you can choose between having a study, dining room, or 4th bedroom. The primary bedroom is incredibly spacious, with a large walk-in closet, private shower, and garden tub. With more options to personalize through our gorgeous interior and exterior selections, you'll never feel more at home.

Additional features added: Converted hadroom to study stainless steel appliances, pendant lights in kitchen, additional exterior seach