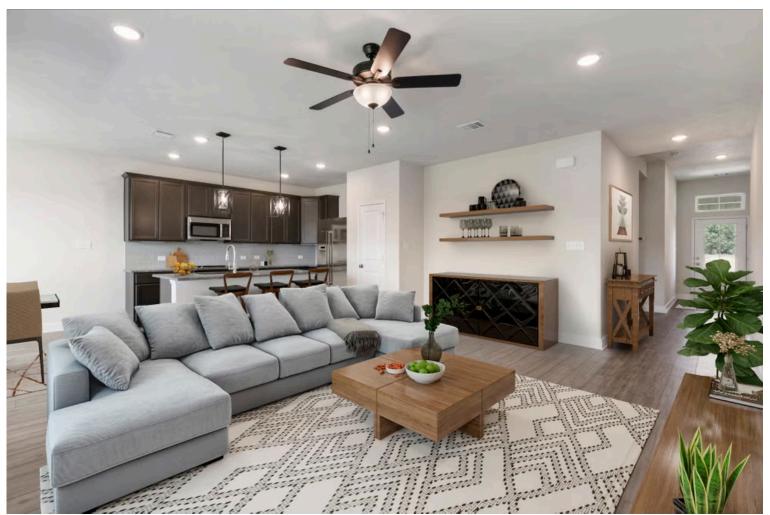

2 Car Garage

Some images shown may be from a previously built Stylecraft home of similar design. Actual options, colors, and selections may vary. Contact us for details!

The definition of personal elegance, the 1846 is one of our most warm and welcoming floor plans. We love the newly-expanded open concept kitchen, living room, and breakfast area, and how you can choose between having a study, dining room, or 4th bedroom. The primary bedroom is incredibly spacious, with a large walk-in closet, private shower, and garden tub. With more options to personalize through our gorgeous interior and exterior selections, you'll never feel more at home.