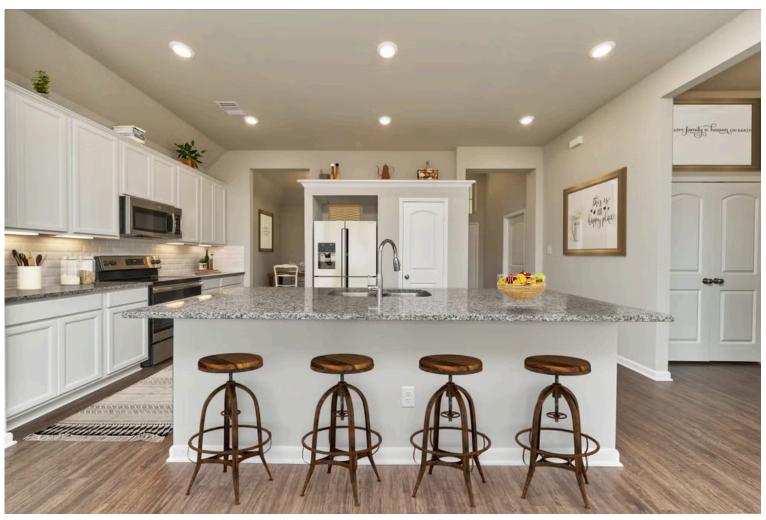

2 Car Garage

Some images shown may be from a previously built Stylecraft home of similar design. Actual options, colors, and selections may vary. Contact us for details!

Our most popular floor plan! This charming 3 bedroom, 2 bath home is known for its intelligent use of space and now features an even more open living area. The large kitchen granite-topped island opens up to your living room to provide a cozy flow throughout the home. Your dining room features the most charming front window you'll ever see, which is accented by your gorgeous front elevation. Featuring large walk-in closets, luxury flooring, and volume ceilings – the 1613 certainly delivers when it comes to affordable luxury.

Additional options included: Stainless steel appliances, painted cabinets throughout, a decorative tile backsplash, Quartz countertops