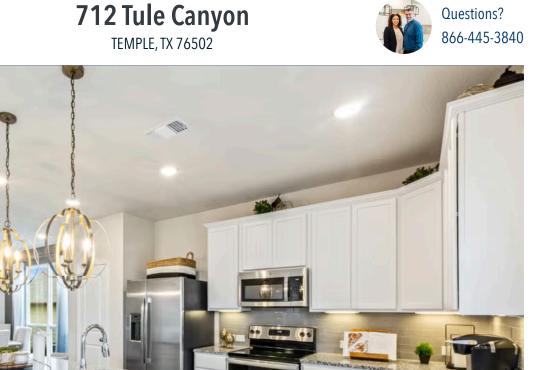

## 712 Tule Canyon TEMPLE, TX 76502

Hartrick Ranch Community

Additional options included: Stainless steel appliances, a decorative tile backsplash, two exterior coach lights, kitchen is prewired for pendant lighting, a single basin kitchen sink, and integral miniblinds in the rear door