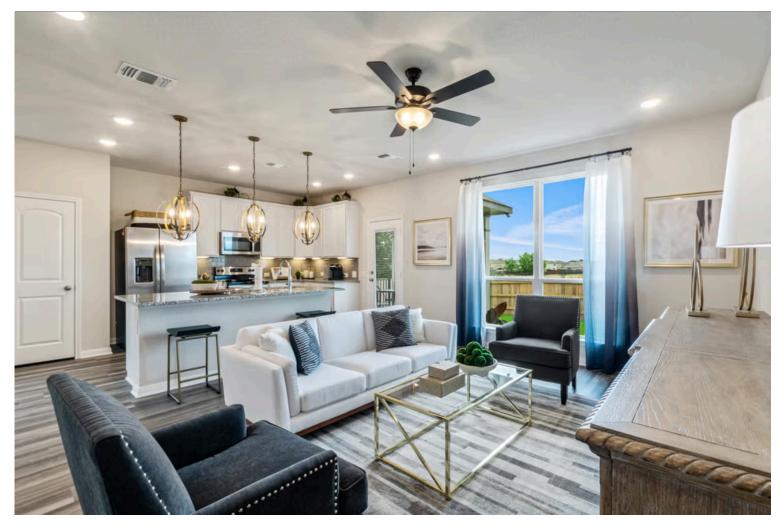

## Some images shown may be from a previously built Stylecraft home of similar design. Actual options, colors, and selections may vary. Contact us for details!

New and improved! Walk into perfection in this spacious, welcoming floor plan! With a formal study, new open kitchen layout, formal dining area, and living room that flow together seamlessly, this floor plan is sure to please those looking for the ideal family home! Our favorite feature is a little surprise that's on the second story of the home that you'll just have to see for yourself.

Additional options included: Stainless steel appliances, a decorative tile backsplash, two exterior coach lights, kitchen is prewired for pendant lighting, a single basin kitchen sink, and integral miniblinds in the rear door