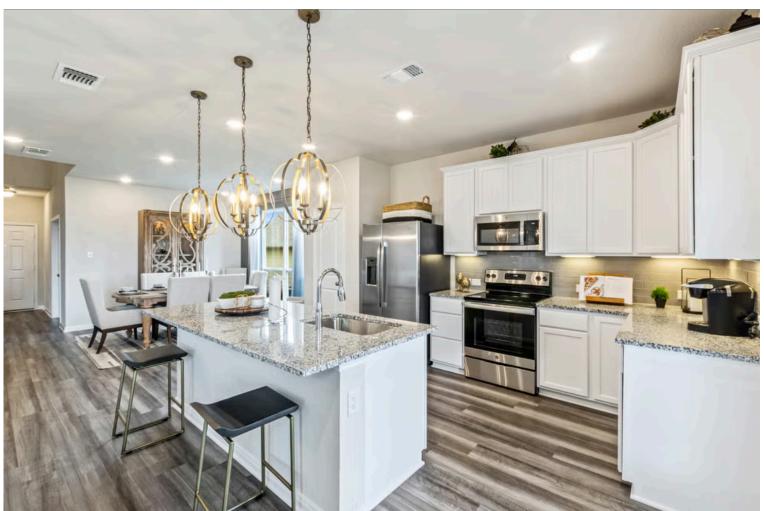

Walk into perfection in this sleek and spacious floor plan! With a formal study, open kitchen layout, formal dining area, and living room that flow together seamlessly, this floor plan is sure to please all! Our favorite feature is a little surprise that's on the second story of the home that you'll just have to see for yourself.

Additional features included: Stainless steel appliances, painted cabinets throughout, upgraded front door, additional exterior coach