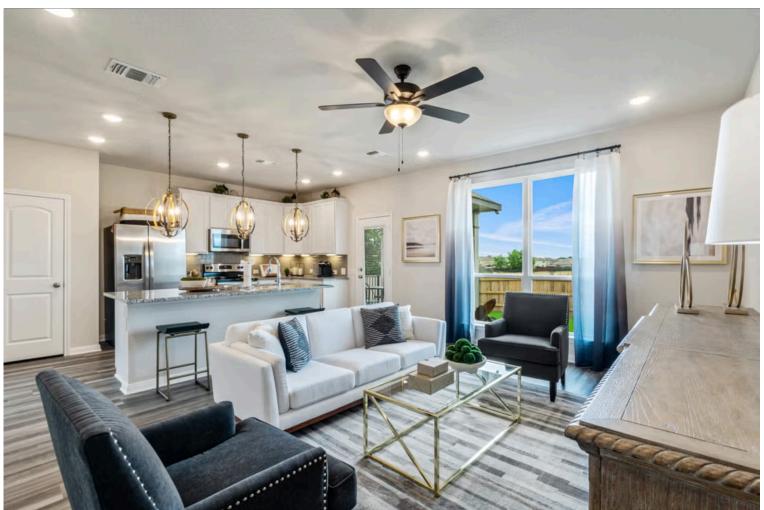

Walk into perfection in this sleek and spacious floor plan! With a formal study, open kitchen layout, formal dining area, and living room that flow together seamlessly, this floor plan is sure to please all! Our favorite feature is a little surprise that's on the second story of the home that you'll just have to see for yourself.

Additional features included: Stainless steel appliances, painted cabinets throughout, upgraded front door, additional exterior coach