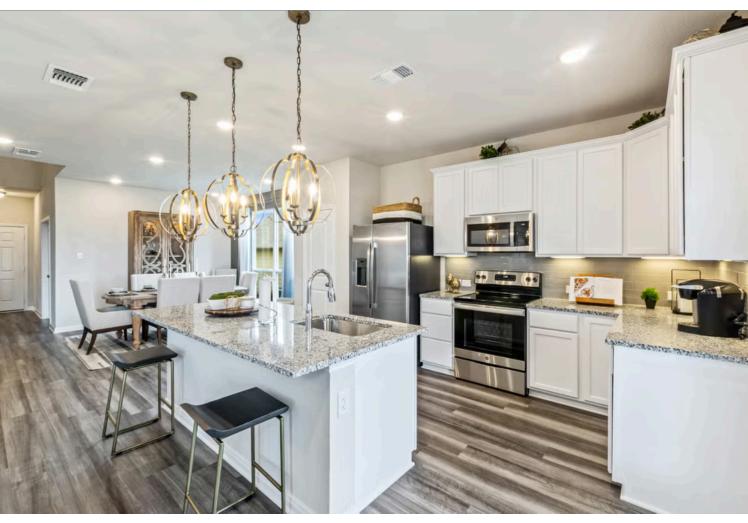

New and improved! Walk into perfection in this spacious, welcoming floor plan! With a formal study, new open kitchen layout, formal dining area, and living room that flow together seamlessly, this floor plan is sure to please those looking for the ideal family home! Our favorite feature is a little surprise that's on the second story of the home that you'll just have to see for yourself.

Additional Options Included: Stainless Steel Appliances, Level 2 Decorative Tile Backsplash, Level 2 Granite Countertops Throughout, Integral Miniblinds in the Rear Door, Additional LED Recessed Lighting, Two Exterior Coach Lights, Pendant Lighting in the Kitchen, a Single Basin Kitchen Sink, and an Upgraded Shower in the Primary Bathroom