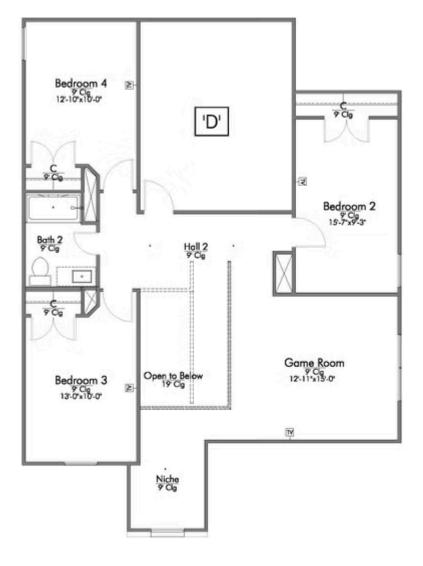

New and improved! Walk into perfection in this spacious, welcoming floor plan! With a formal study, new open kitchen layout, formal dining area, and living room that flow together seamlessly, this floor plan is sure to please those looking for the ideal family home! Our favorite feature is a little surprise that's on the second story of the home that you'll just have to see for yourself.