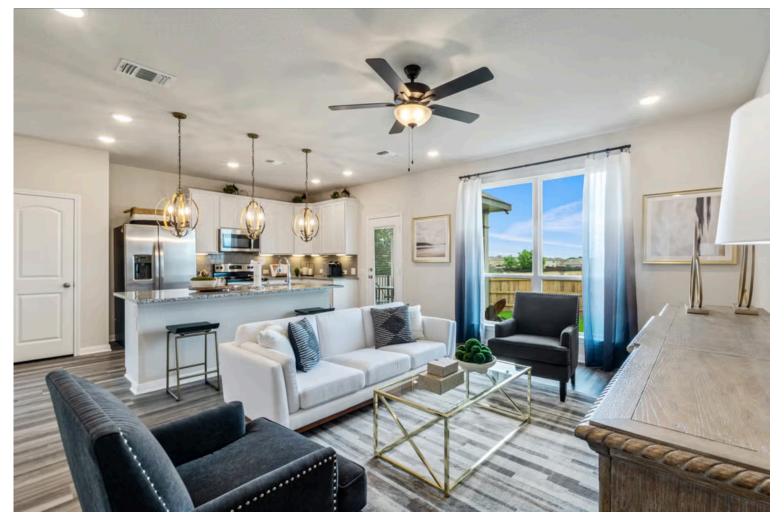

New and improved! Walk into perfection in this spacious, welcoming floor plan! With a formal study, new open kitchen layout, formal dining area, and living room that flow together seamlessly, this floor plan is sure to please those looking for the ideal family home! Our favorite feature is a little surprise that's on the second story of the home that you'll just have to see for yourself.

Additional Options Included: Stainless Steel Appliances, Level 2 Decorative Tile Backsplash, Level 2 Granite Countertops Throughout, Integral Miniblinds in the Rear Door, Additional LED Recessed Lighting, Two Exterior Coach Lights, Pendant Lighting in the Kitchen, a Single Basin Kitchen Sink, and an Upgraded Shower in the Primary Bathroom