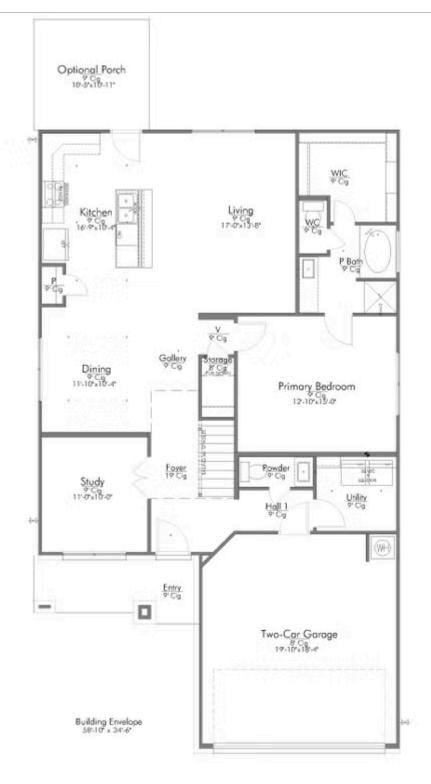

New and improved! Walk into perfection in this spacious, welcoming floor plan! With a formal study, new open kitchen layout, formal dining area, and living room that flow together seamlessly, this floor plan is sure to please those looking for the ideal family home! Our favorite feature is a little surprise that's on the second story of the home that you'll just have to see for yourself.

Additional Options Included: Stainless Steel Appliances, Level 2 Decorative Tile Backsplash, Level 2 Granite Countertops Throughout, Integral Miniblinds in the Rear Door, Additional LED Recessed Lighting, Two Exterior Coach Lights, Pendant Lighting in the Kitchen, a Single Basin Kitchen Sink, and an Upgraded Shower in the Primary Bathroom