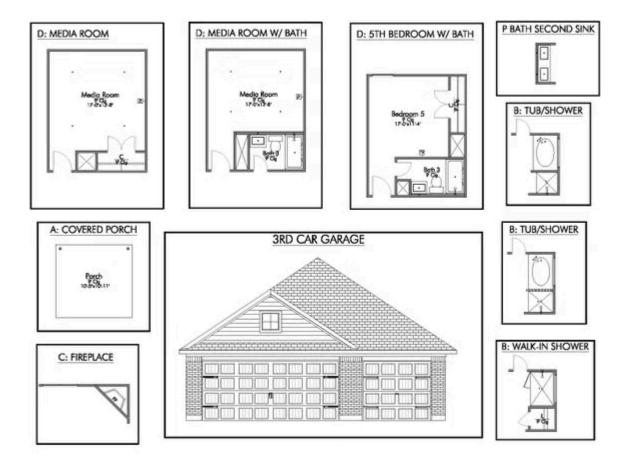

oved! Walk into perfection in this spacious, welcoming floor plan! With a formal study, new open kitchen layout, formal dining area, and living room that flow together seamlessly, this floor plan is sure to please those looking for the ideal family home! Our favorite feature is a little surprise that's on the second story of the home that you'll just have to see for yourself.

Additional Options Included: Stainless Steel Appliances, Level 2 Decorative Tile Backsplash, Level 2 Granite Countertops Throughout, Integral Miniblinds in the Rear Door, Additional LED Recessed Lighting, Two Exterior Coach Lights, Pendant Lighting in the Kitchen, a Single Basin Kitchen Sink, and an Upgraded Shower in the Primary Bathroom







TEMPLE, TX 76502



#### STYLECRAFT® 👜



TEMPLE, TX 76502



















TEMPLE, TX 76502









TEMPLE, TX 76502