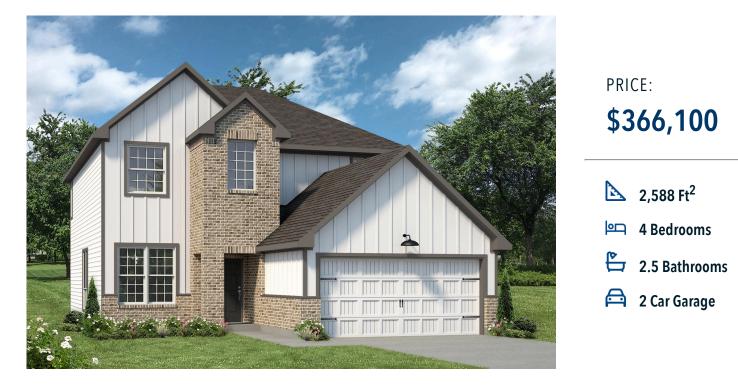

# 514 Pipe Creek Drive TEMPLE, TX 76502

Hartrick Ranch Community

Some images shown may be from a previously built Stylecraft home of similar design. Actual options, colors, and selections may vary. Contact us for details!

New and improved! Walk into perfection in this spacious, welcoming floor plan! With a formal study, new open kitchen layout, formal dining area, and living room that flow together seamlessly, this floor plan is sure to please those looking for the ideal family home! Our favorite feature is a little surprise that's on the second story of the home that you'll just have to see for yourself.

Additional Options Included: Stainless Steel Appliances, Level 2 Decorative Tile Backsplash, Level 2 Granite Countertops Throughout, Integral Miniblinds in the Rear Door, Additional LED Recessed Lighting, Two Exterior Coach Lights, Pendant Lighting in the Kitchen, a Single Basin Kitchen Sink, and an Upgraded Shower in the Primary Bathroom